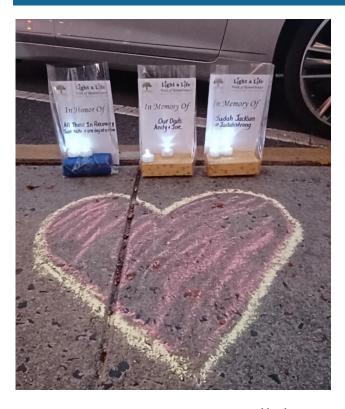

## Create Messages With Chalk In Front Of Your Luminary!

Let's light up the town of Manasquan in remembrance!

Chalk will be available at information table in front of Manasquan Lighting on Main Street

WHAT IS IT? Purchase a luminary in memory or honor of a special person. We will include the name of that person on the luminary. Luminaries will be lit and displayed along the streets of downtown Manasquan. Stroll the town anytime between the hours of 4-8pm.

Together, in remembrance, we can light up the town of Manasquan

Common Ground Grief Center is a 501(c)3 nonprofit organization which provides on-going peer support groups for children, teenagers and their families who are grieving the loss of a parent, sibling or friend. The Center provides services free of cost to all participating families. Common Ground is supported solely by private donations through individuals, corporations, foundations, grants and fundraisers.