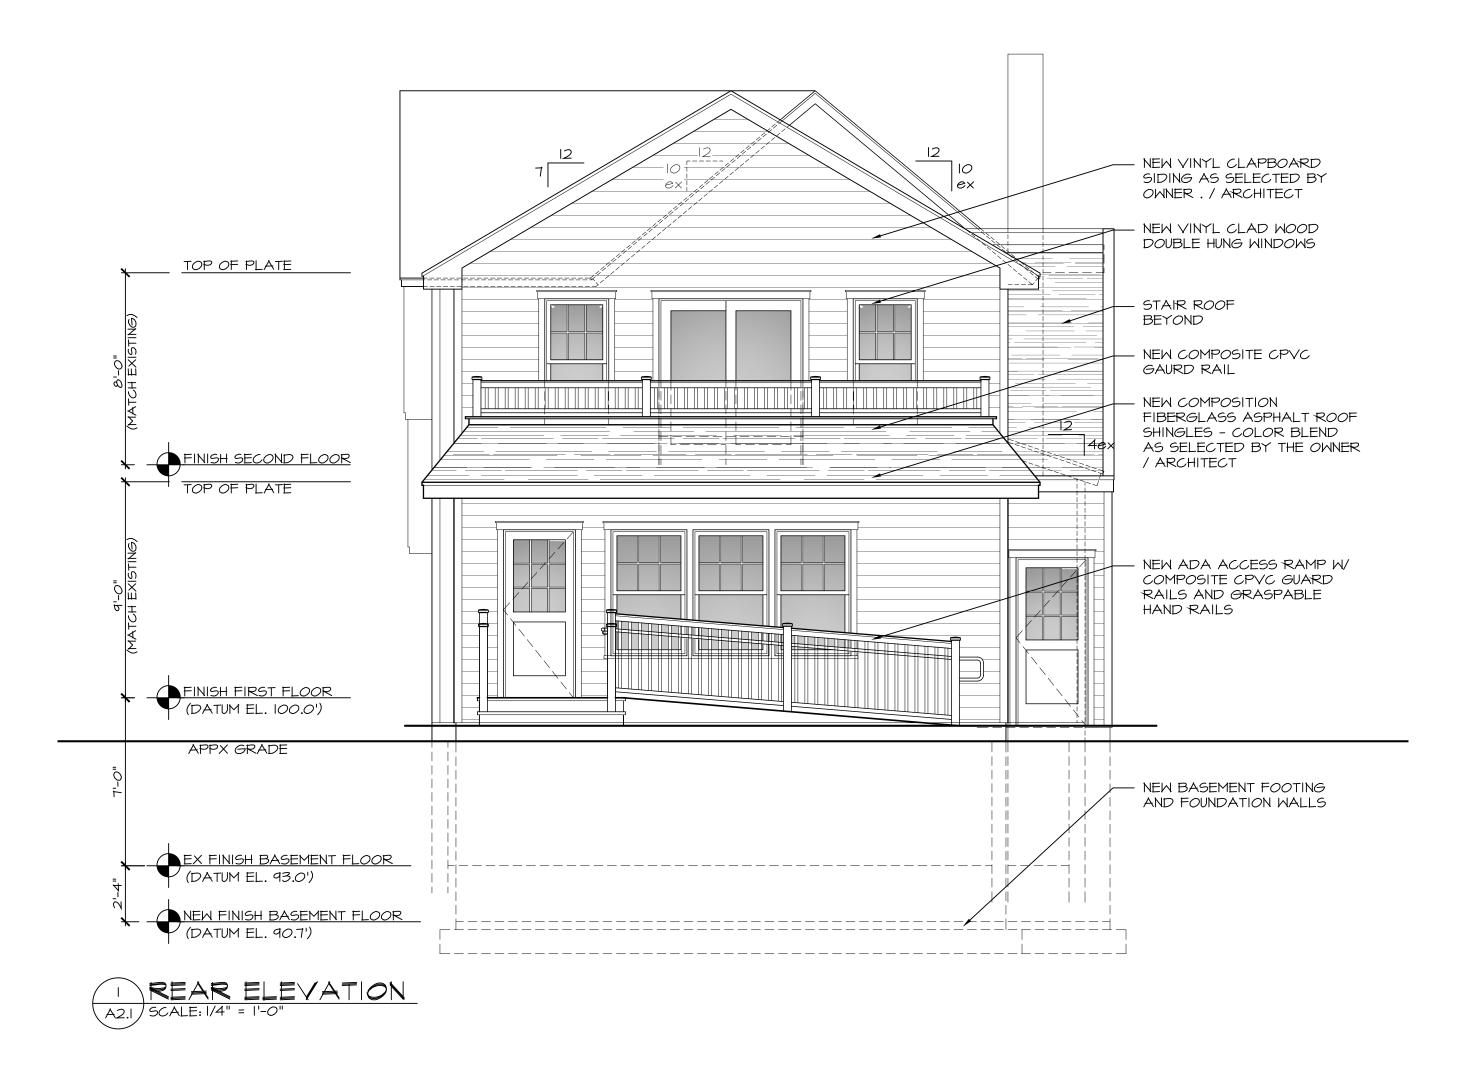

CARB Reg. No. 66227

CERT OF AUTH. No. 21ACOOO61000



Project Date

August 1, 2019 9.9.19 10.20.19 client review DL parking \$ hvac DL omit gar apt DL zba set-notes DL added 11.05.19 6.15.20

Sheet Title Second Floor Plan

AS NOTED Chk'd By

3 OF 5









617 UNION AVE., BUILDING 3, STE 14 BRIELLE, NEW JERSEY 08730 TEL: 1.732.223.1135 EMAIL: INFO@BLDGLLC.COM

WEB: WWW.BLDGLLC.COM

Daniel Lynch, R.A N.J. Architect No. AI 17862 N.Y. Architect No. 033641-1 NCARB Reg. No. 66227

CERT OF AUTH. No. 21ACOOO61000

Original Raised Seal 6.17.2020 6.15.20 Date

Signature

Project Date August 1, 2019

Revisions 9.9.19 client review DL 10.20.19 parking & hvac DL omit gar apt DL 11.05.19 zba set-notes DL 6.15.20 added

ayloı

Project

Sheet Title Elevations

AS NOTED Chk'd By

Sheet No.

4 OF 5











617 UNION AVE., BUILDING 3, STE 14 BRIELLE, NEW JERSEY 08730 TEL: 1.732.223.1135 EMAIL: INFO@BLDGLLC.COM

WEB: WWW.BLDGLLC.COM

Daniel Lynch, R.A N.J. Architect No. AI 17862 N.Y. Architect No. 033641-1 NCARB Reg. No. 66227

CERT OF AUTH. No. 21ACOOO61000

Original Raised Seal



Signature

Project Date August 1, 2019

Revisions 9.9.19 client review 10.20.19 parking & hvac DL omit gar apt DL 11.05.19 zba set-notes DL 6.15.20 added

roject Sheet Title

Elevations

AS NOTED Chk'd By

Sheet No.

5 OF 5





GI.O SCALE: 1/4" = 1'-0"



2 GARAGE FIRST FLOOR PLAN
GI.O SCALE: 1/4" = 1'-0"











NEW 240 LB COMPOSITION FIBERGLASS ASPHALT ROOF SHINGLES. COLOR / PATTERN AS SELECTED BY OWNER / ARCHITECT. SET ON 30 LB ASPHALTIC ROOFING PAPER. PROVIDE 24"(W) ICE AND WATER SHIELD AT ROOF EDGE A