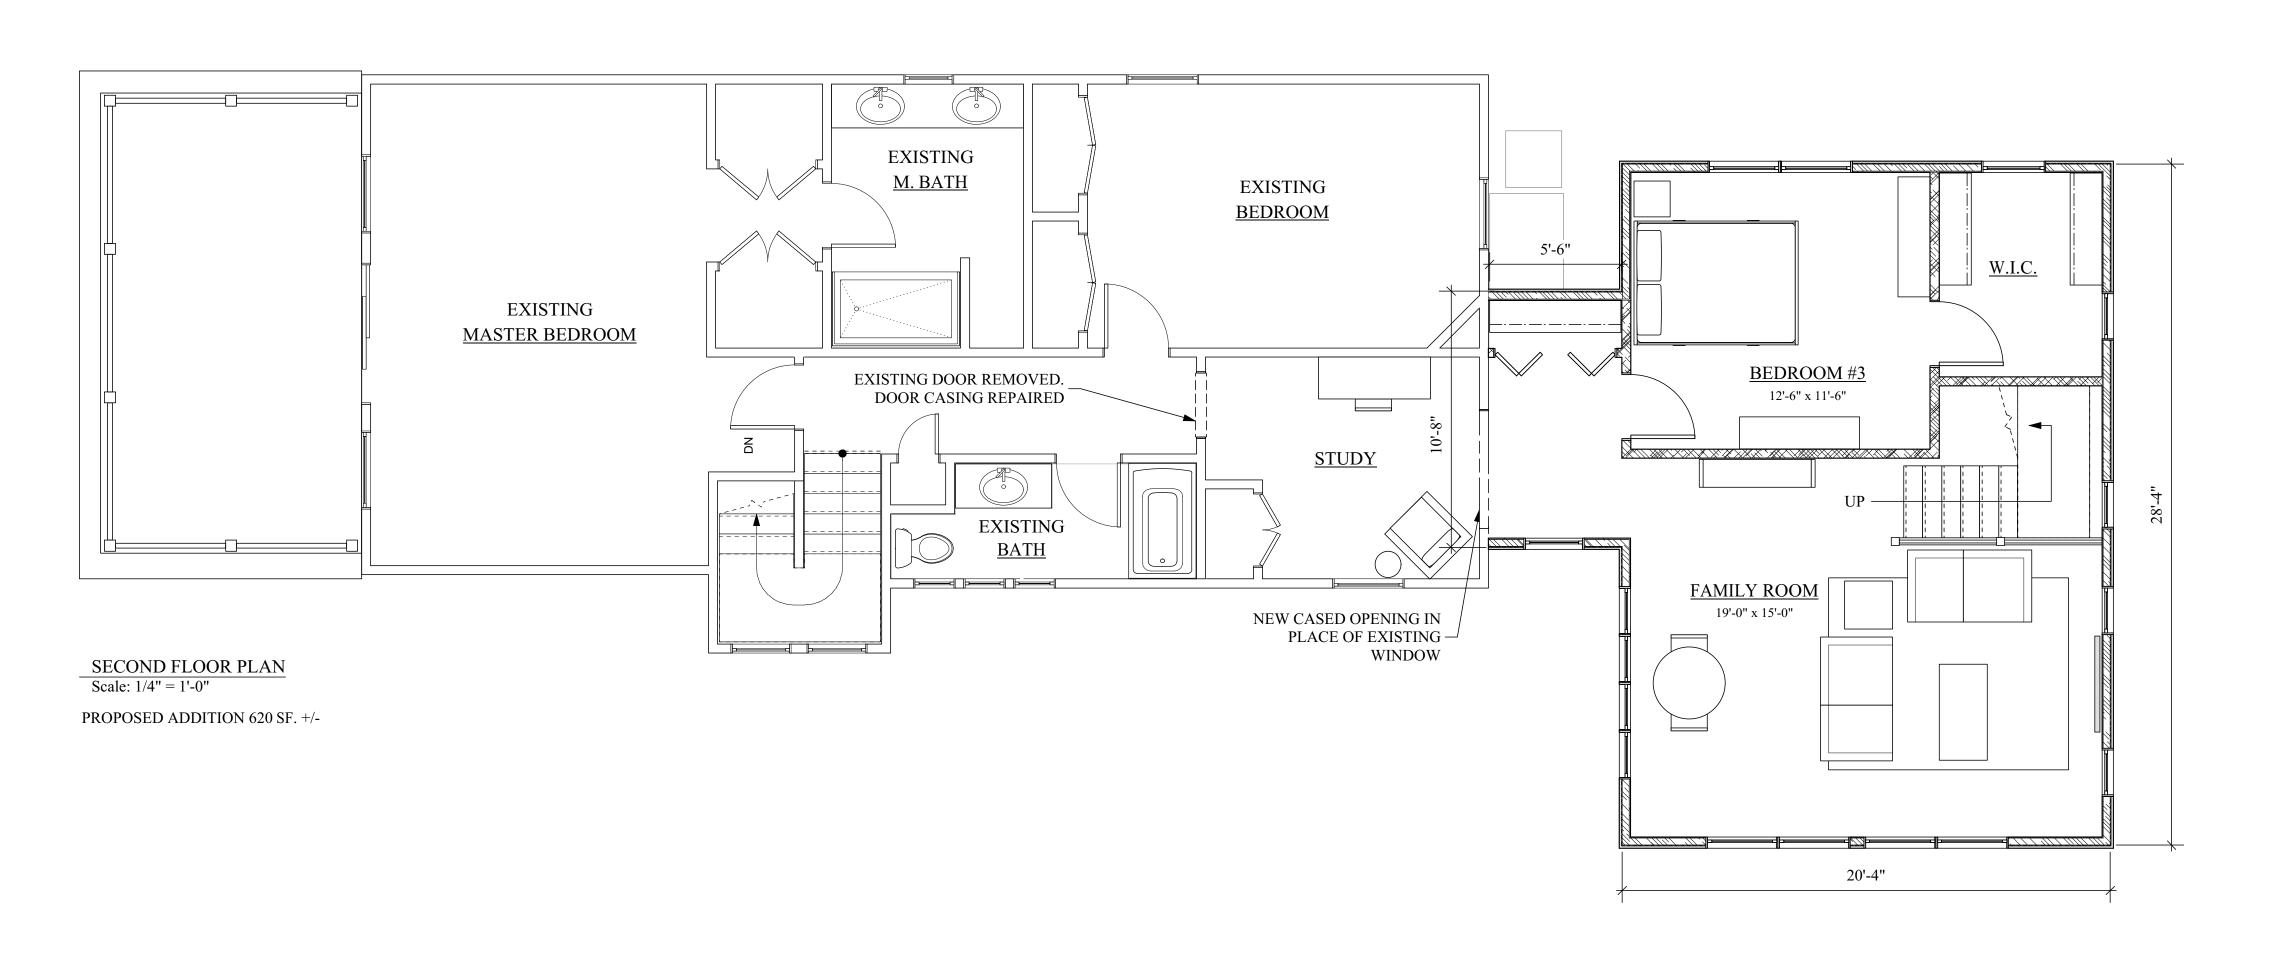

#### **APPLICATION**

- 1. #14-2020 Suppa, Michael 45 First Avenue Block: 166 Lot: 20 Zone: R-2 Bulk Variances
- 2. #31-2019 Vasilenko, Dave 43 Taylor Avenue Block: 62 Lot: 13 Zone: 0