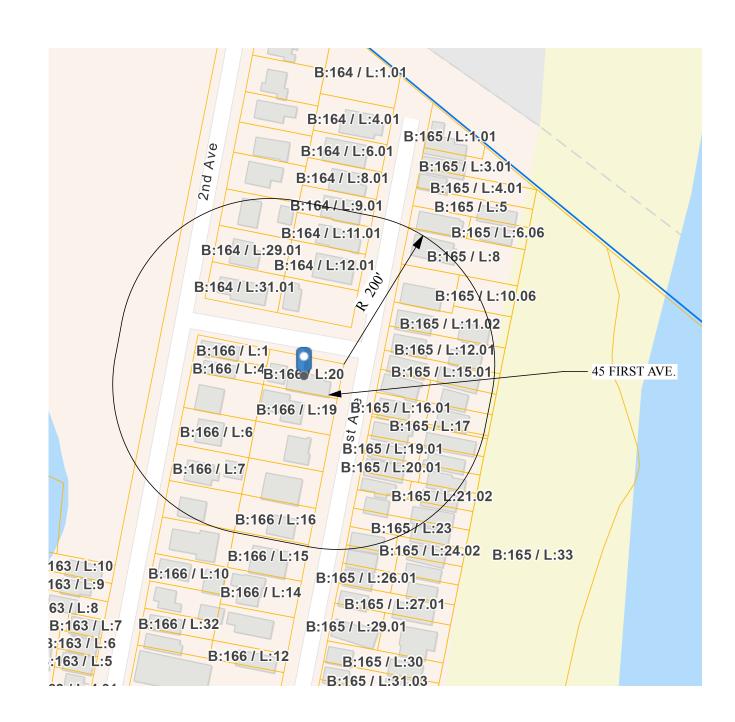

#### **APPLICATION**

- 1. #14-2020 Suppa, Michael 45 First Avenue Block: 166 Lot: 20 Zone: R-2 Bulk Variances
- 2. #31-2019 Vasilenko, Dave 43 Taylor Avenue Block: 62 Lot: 13 Zone: 0