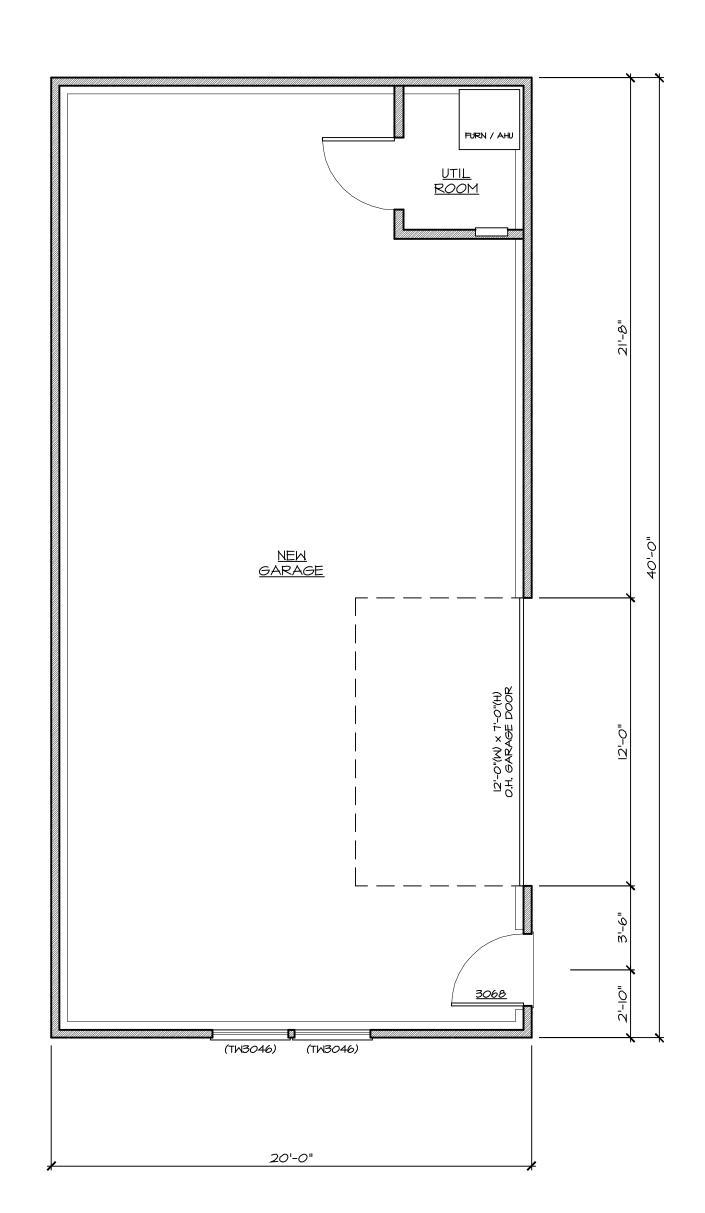

#### **APPLICATION**

- 1. #14-2020 Suppa, Michael 45 First Avenue Block: 166 Lot: 20 Zone: R-2 Bulk Variances
- 2. #31-2019 Vasilenko, Dave 43 Taylor Avenue Block: 62 Lot: 13 Zone: 0