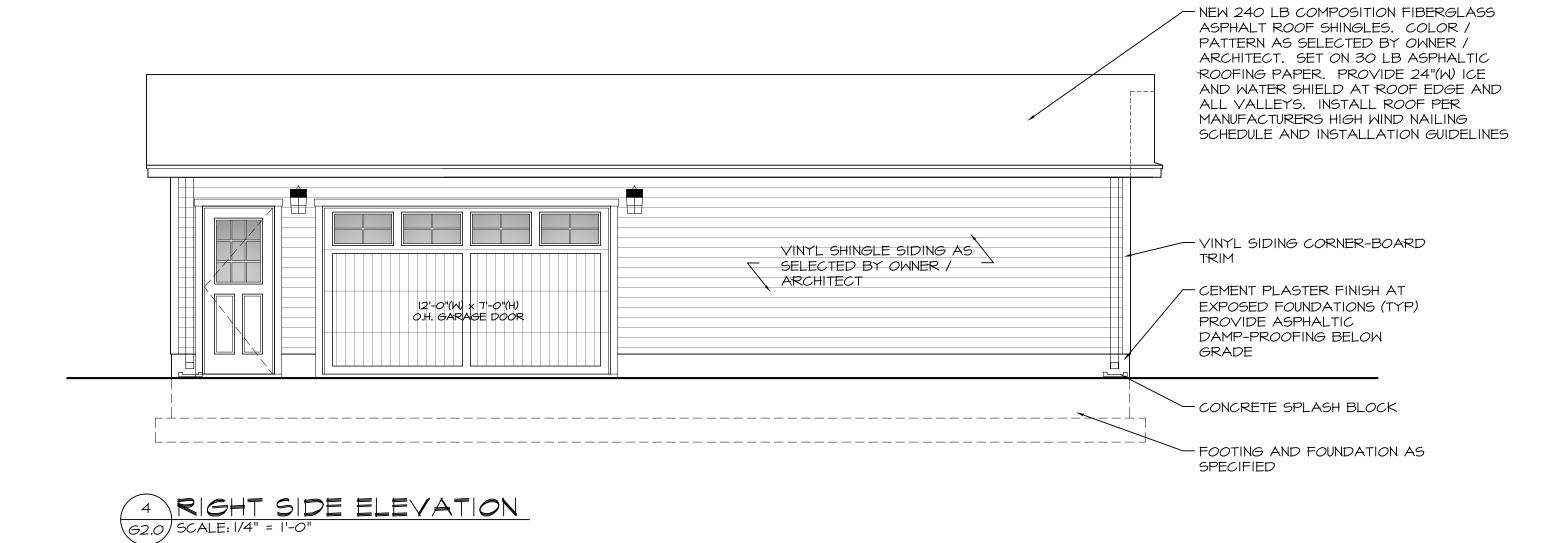

isions 9.9.19 client review DL 10.20.19 parking & hvac DL omit gar apt DL 11.05.19 zba set-notes DL 6.15.20 added

ayloı

Project

Sheet Title Elevations

AS NOTED Chk'd By

Sheet No.

4 OF 5











617 UNION AVE., BUILDING 3, STE 14 BRIELLE, NEW JERSEY 08730 TEL: 1.732.223.1135 EMAIL: INFO@BLDGLLC.COM

WEB: WWW.BLDGLLC.COM

Daniel Lynch, R.A N.J. Architect No. AI 17862 N.Y. Architect No. 033641-1 NCARB Reg. No. 66227

CERT OF AUTH. No. 21ACOOO61000

Original Raised Seal



Signature

Project Date August 1, 2019

Revisions 9.9.19 client review 10.20.19 parking & hvac DL omit gar apt DL 11.05.19 zba set-notes DL 6.15.20 added

roject Sheet Title

Elevations

AS NOTED Chk'd By

Sheet No.

5 OF 5





GI.O SCALE: 1/4" = 1'-0"



2 GARAGE FIRST FLOOR PLAN
GI.O SCALE: 1/4" = 1'-0"











NEW 240 LB COMPOSITION FIBERGLASS ASPHALT ROOF SHINGLES. COLOR / PATTERN AS SELECTED BY OWNER / ARCHITECT. SET ON 30 LB ASPHALTIC ROOFING PAPER. PROVIDE 24"(W) ICE AND WATER SHIELD AT ROOF EDGE AND VINYL SHINGLE SIDING AS -ALL VALLEYS. INSTALL ROOF PER SELECTED BY OWNER / MANUFACTURERS HIGH WIND NAILING ARCHITECT SCHEDULE AND INSTALLATION GUIDELINES TOP OF PLATE - VINYL SIDING CORNER-BOARD VINYL SHINGLE SIDING AS SELECTED BY OWNER / ARCHITECT - CEMENT PLASTER FINISH AT EXPOSED FOUNDATIONS (TYP) PROVIDE ASPHALTIC DAMP-PROOFING BELOW GRADE FINISH GARAGE FLOOR CONCRETE SPLASH BLOCK \_\_\_\_\_ TOOTING AND FOUNDATION AS SPECIFIED



Architecture, LLC

617 UNION AVE., BUILDING 3, STE 14 BRIELLE, NEW JERSEY 08730 TEL: 1.732.223.1135 EMAIL: INFO@BLDGLLC.COM WEB: WWW.BLDGLLC.COM

Daniel Lynch, R.