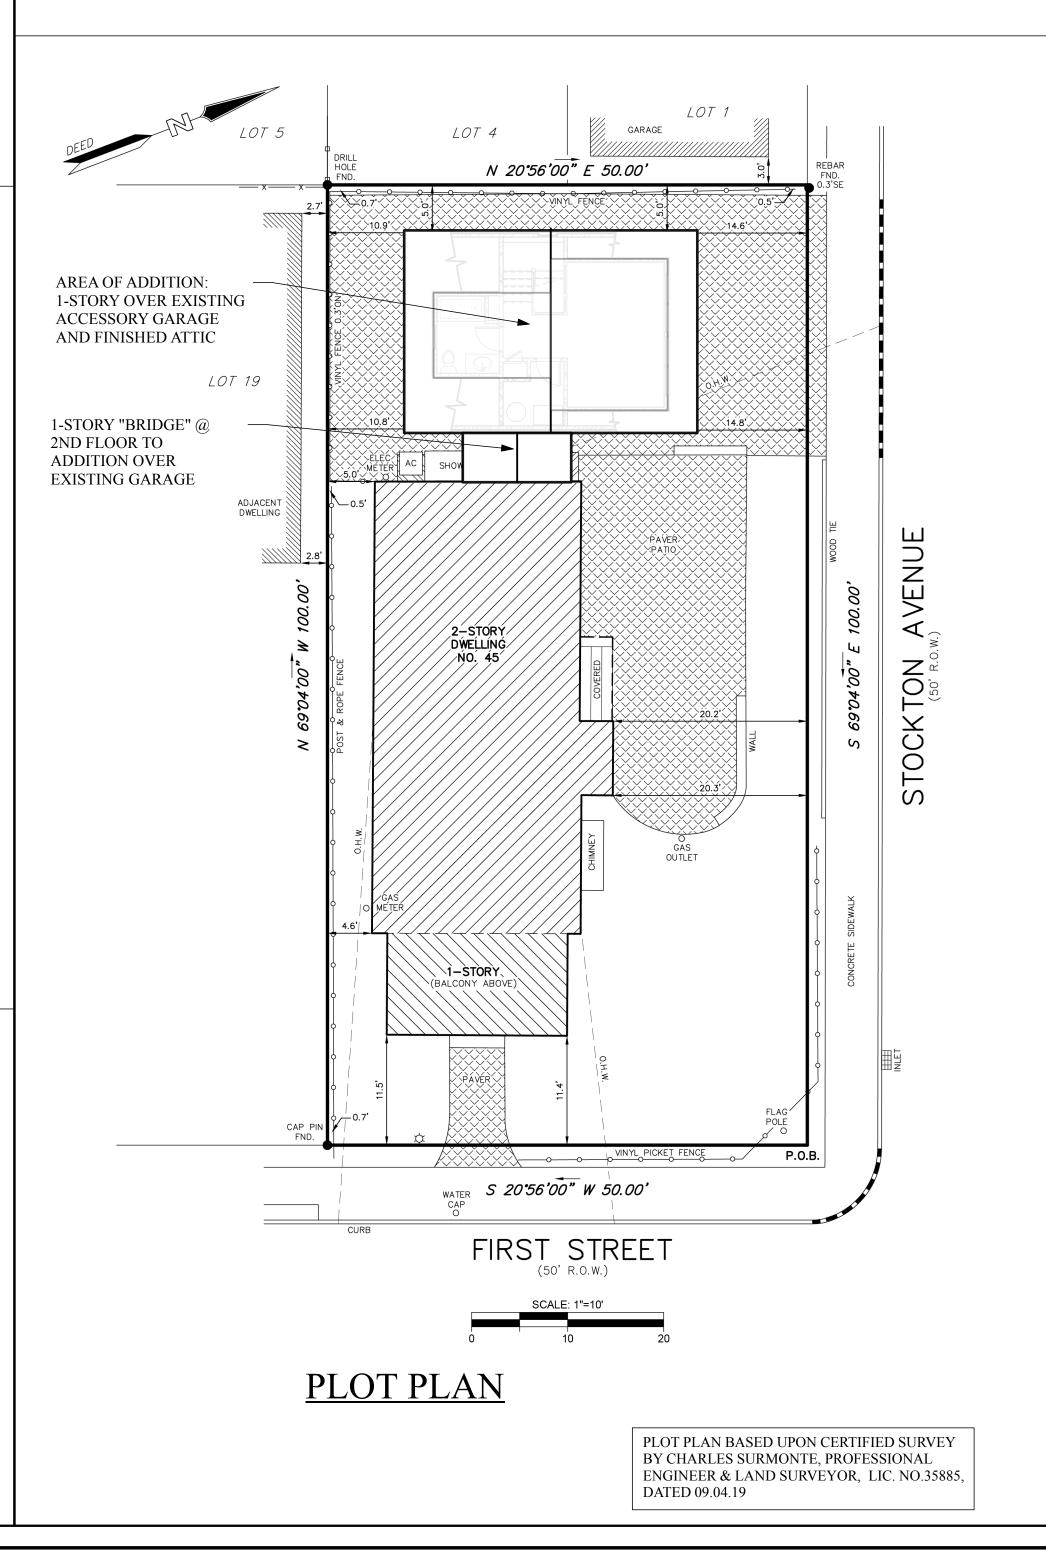

#### **APPLICATION**

- 1. #14-2020 Suppa, Michael 45 First Avenue Block: 166 Lot: 20 Zone: R-2 Bulk Variances
- 2. #31-2019 Vasilenko, Dave 43 Taylor Avenue Block: 62 Lot: 13 Zone: 0