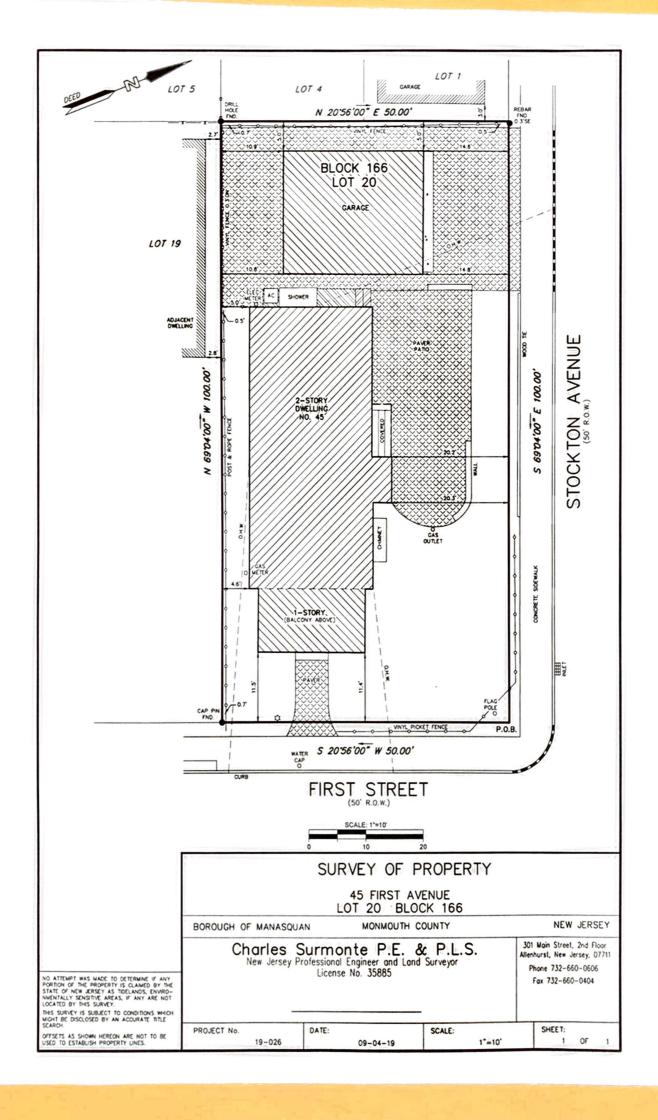

#### **APPLICATION**

- 1. #14-2020 Suppa, Michael 45 First Avenue Block: 166 Lot: 20 Zone: R-2 Bulk Variances
- 2. #31-2019 Vasilenko, Dave 43 Taylor Avenue Block: 62 Lot: 13 Zone: 0