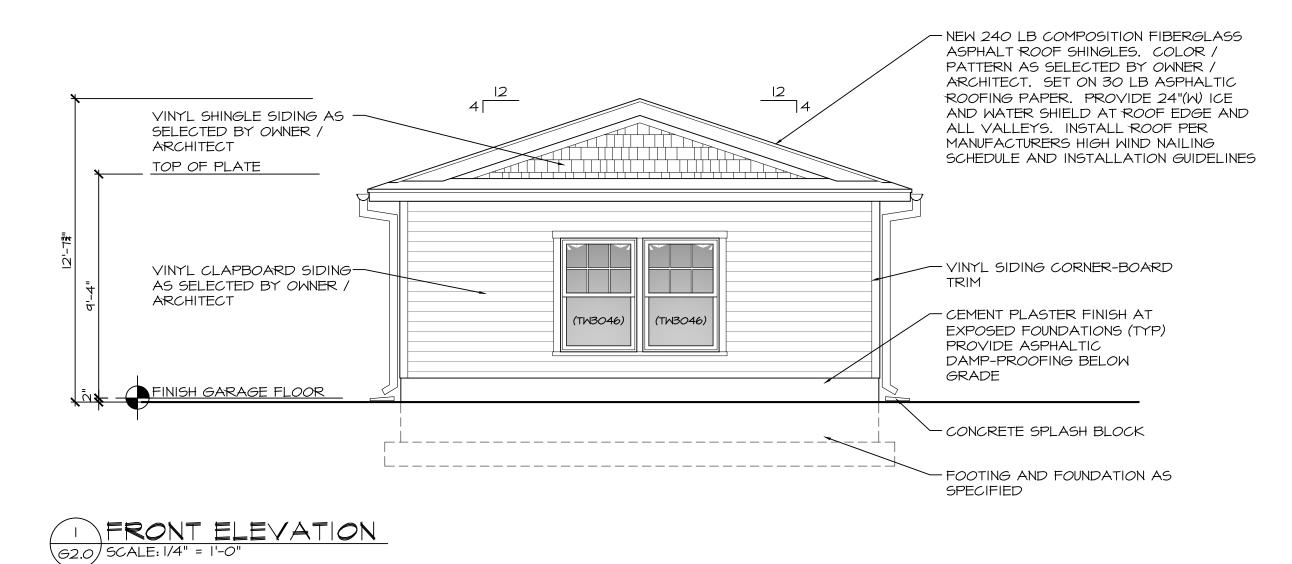

#### **APPLICATION**

- 1. #14-2020 Suppa, Michael 45 First Avenue Block: 166 Lot: 20 Zone: R-2 Bulk Variances
- 2. #31-2019 Vasilenko, Dave 43 Taylor Avenue Block: 62 Lot: 13 Zone: 0