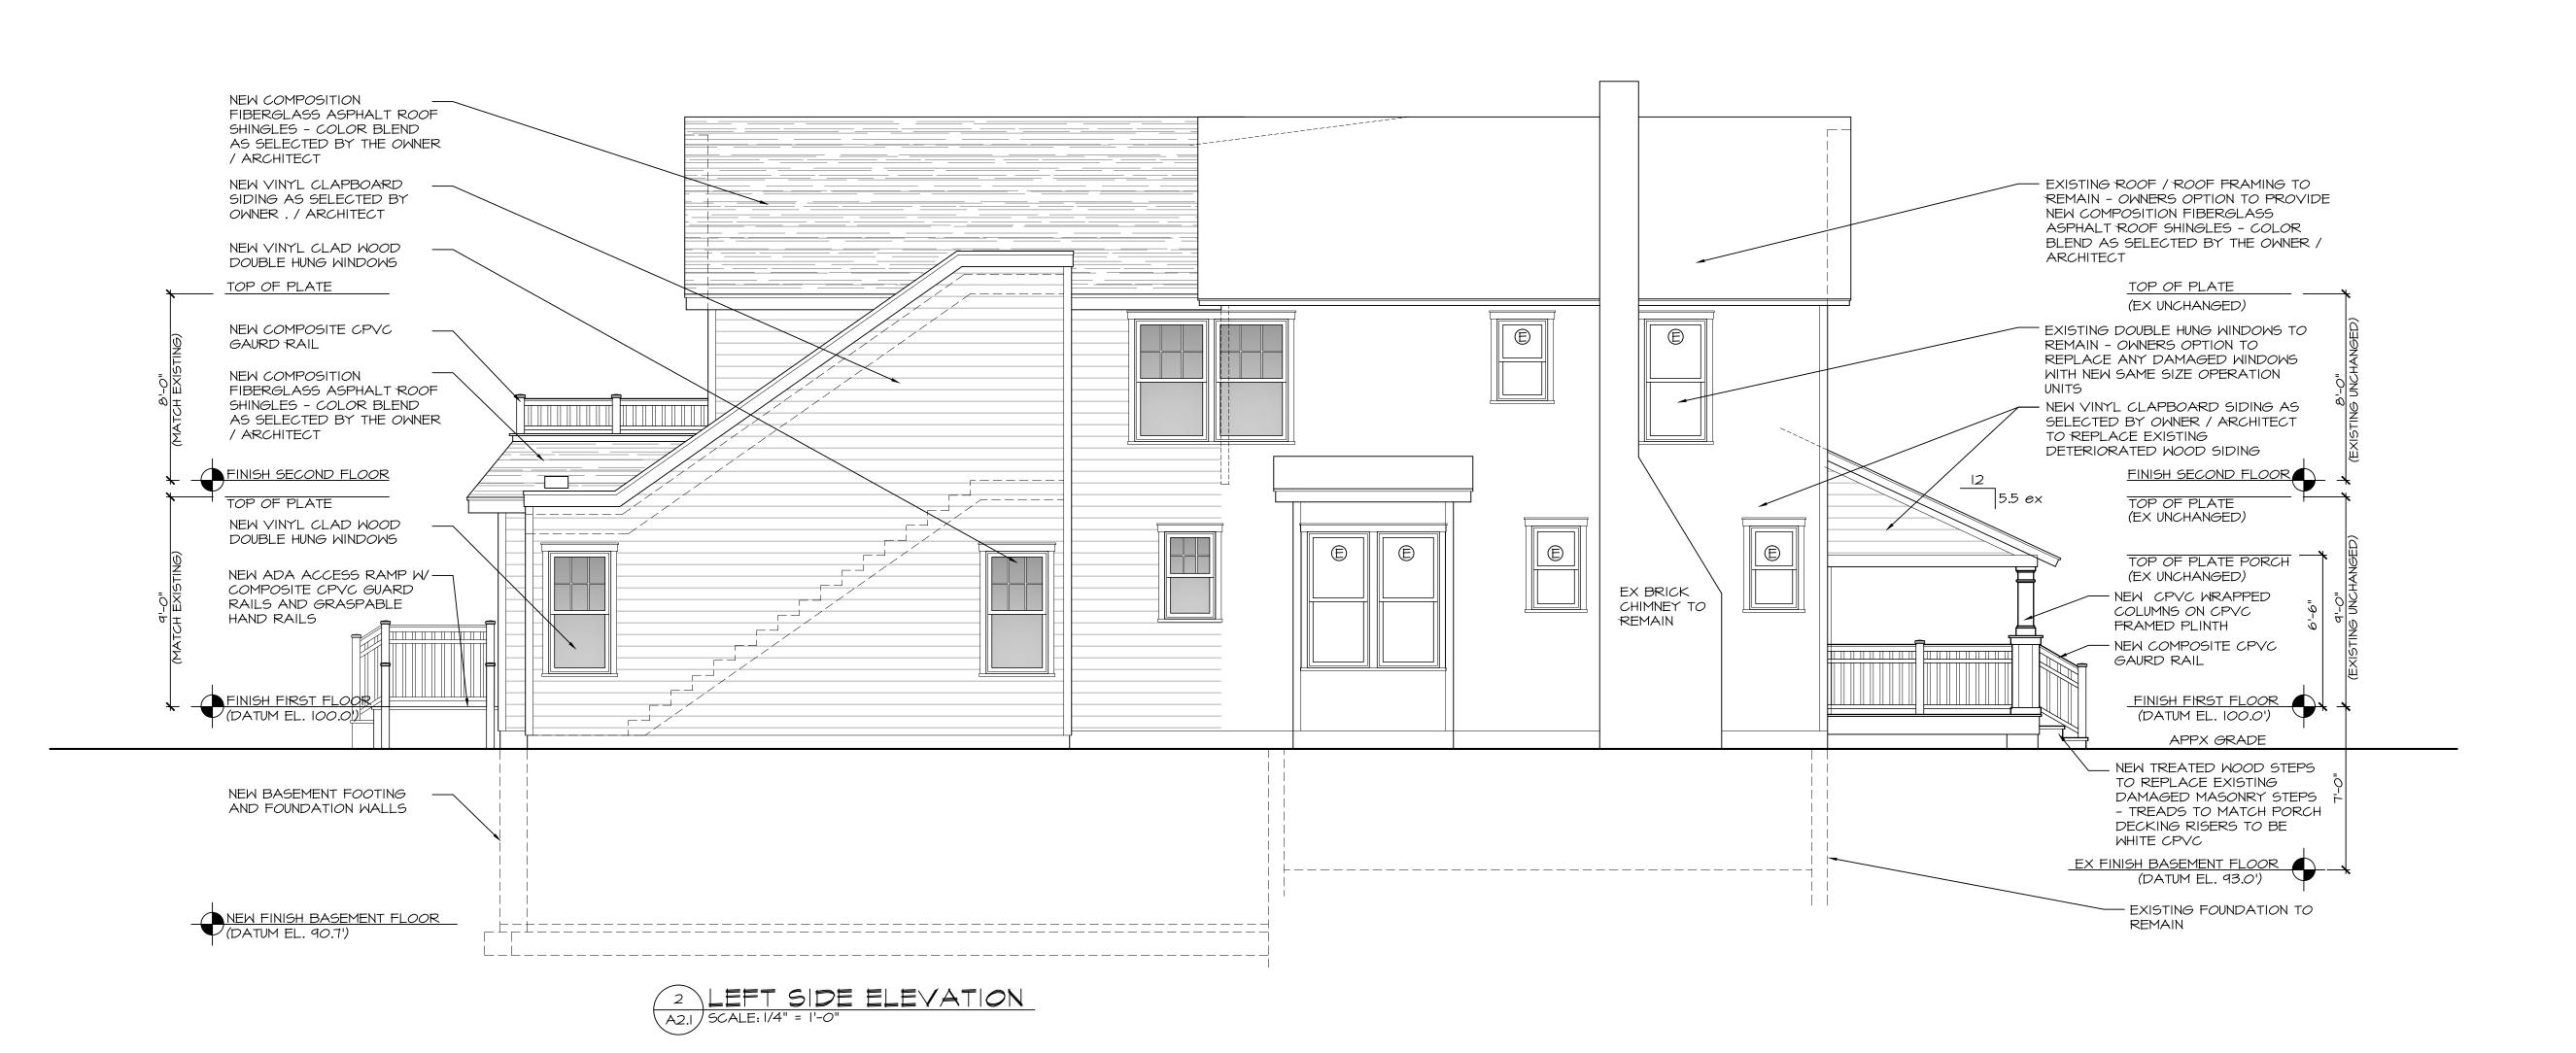

#### **APPLICATION**

- 1. #14-2020 Suppa, Michael 45 First Avenue Block: 166 Lot: 20 Zone: R-2 Bulk Variances
- 2. #31-2019 Vasilenko, Dave 43 Taylor Avenue Block: 62 Lot: 13 Zone: 0

#### (3) Prohibited uses.

(a) Parking or storage of boats, boat trailers, motor homes, and recreational vehicles.

(4) Bulk, area and building requirements.

(a) Minimum lot size 24,000 square feet

(b) Minimum lot frontage 130 feet

(c) Minimum lot depth 240 feet

(d) Minimum front yard setback 10 feet

(e) Minimum one side yard setback 4 feet

(f) Minimum both side yard setback 9feet

(g) Minimum rear yard setback 20 feet

(h) Maximum building height 40feet/ 3.5 stories<sup>1(2)</sup>

(i) Maximum building coverage 60%

(j) Maximum lot coverage 60%

(k) Maximum Building Width 100 feet

(l) Maximum Building Length 200 feet

(m) Minimum parking setback from side lot line 5 feet

(n) Minimum parking setback rear from lot line 20 feet

(5) Site access, off-street parking, and loading requirements.

- a. One site access driveway shall be provided with a minimum width of 24 ft
- b. Number of parking spaces = .6/ unit<sup>2</sup>
- c. Parking shall be in the rear yard, and may also be provided beneath the principal building, without setback from a principal or accessory building.
- d. No Loading space is required.
- (6) Identification Sign. One (1) wall mounted, non-illuminated address sign is permitted with a maximum sign area of five (5) square feet.
- (7) Design Standards. A multi-family building should have a unified theme, displayed through the application of common building materials consistent with the rendering attached to the Sepe Settlement Agreement as Exhibit B, and the material list as Exhibit E, or as may be modified as permitted by the Settlement Agreement. If the rendering conflicts with design standards or regulations within the zoning ordinance the rendering shall control.
- (8) Miscellaneous. The standards of Section 35-7.9 b and shall not apply.

<sup>2</sup> Building Height will be measured from one (1) foot above the Base Flood Elevation as established by the NJDEP

<sup>&</sup>lt;sup>1</sup> Chimneys and cupolas are not counted towards building height.