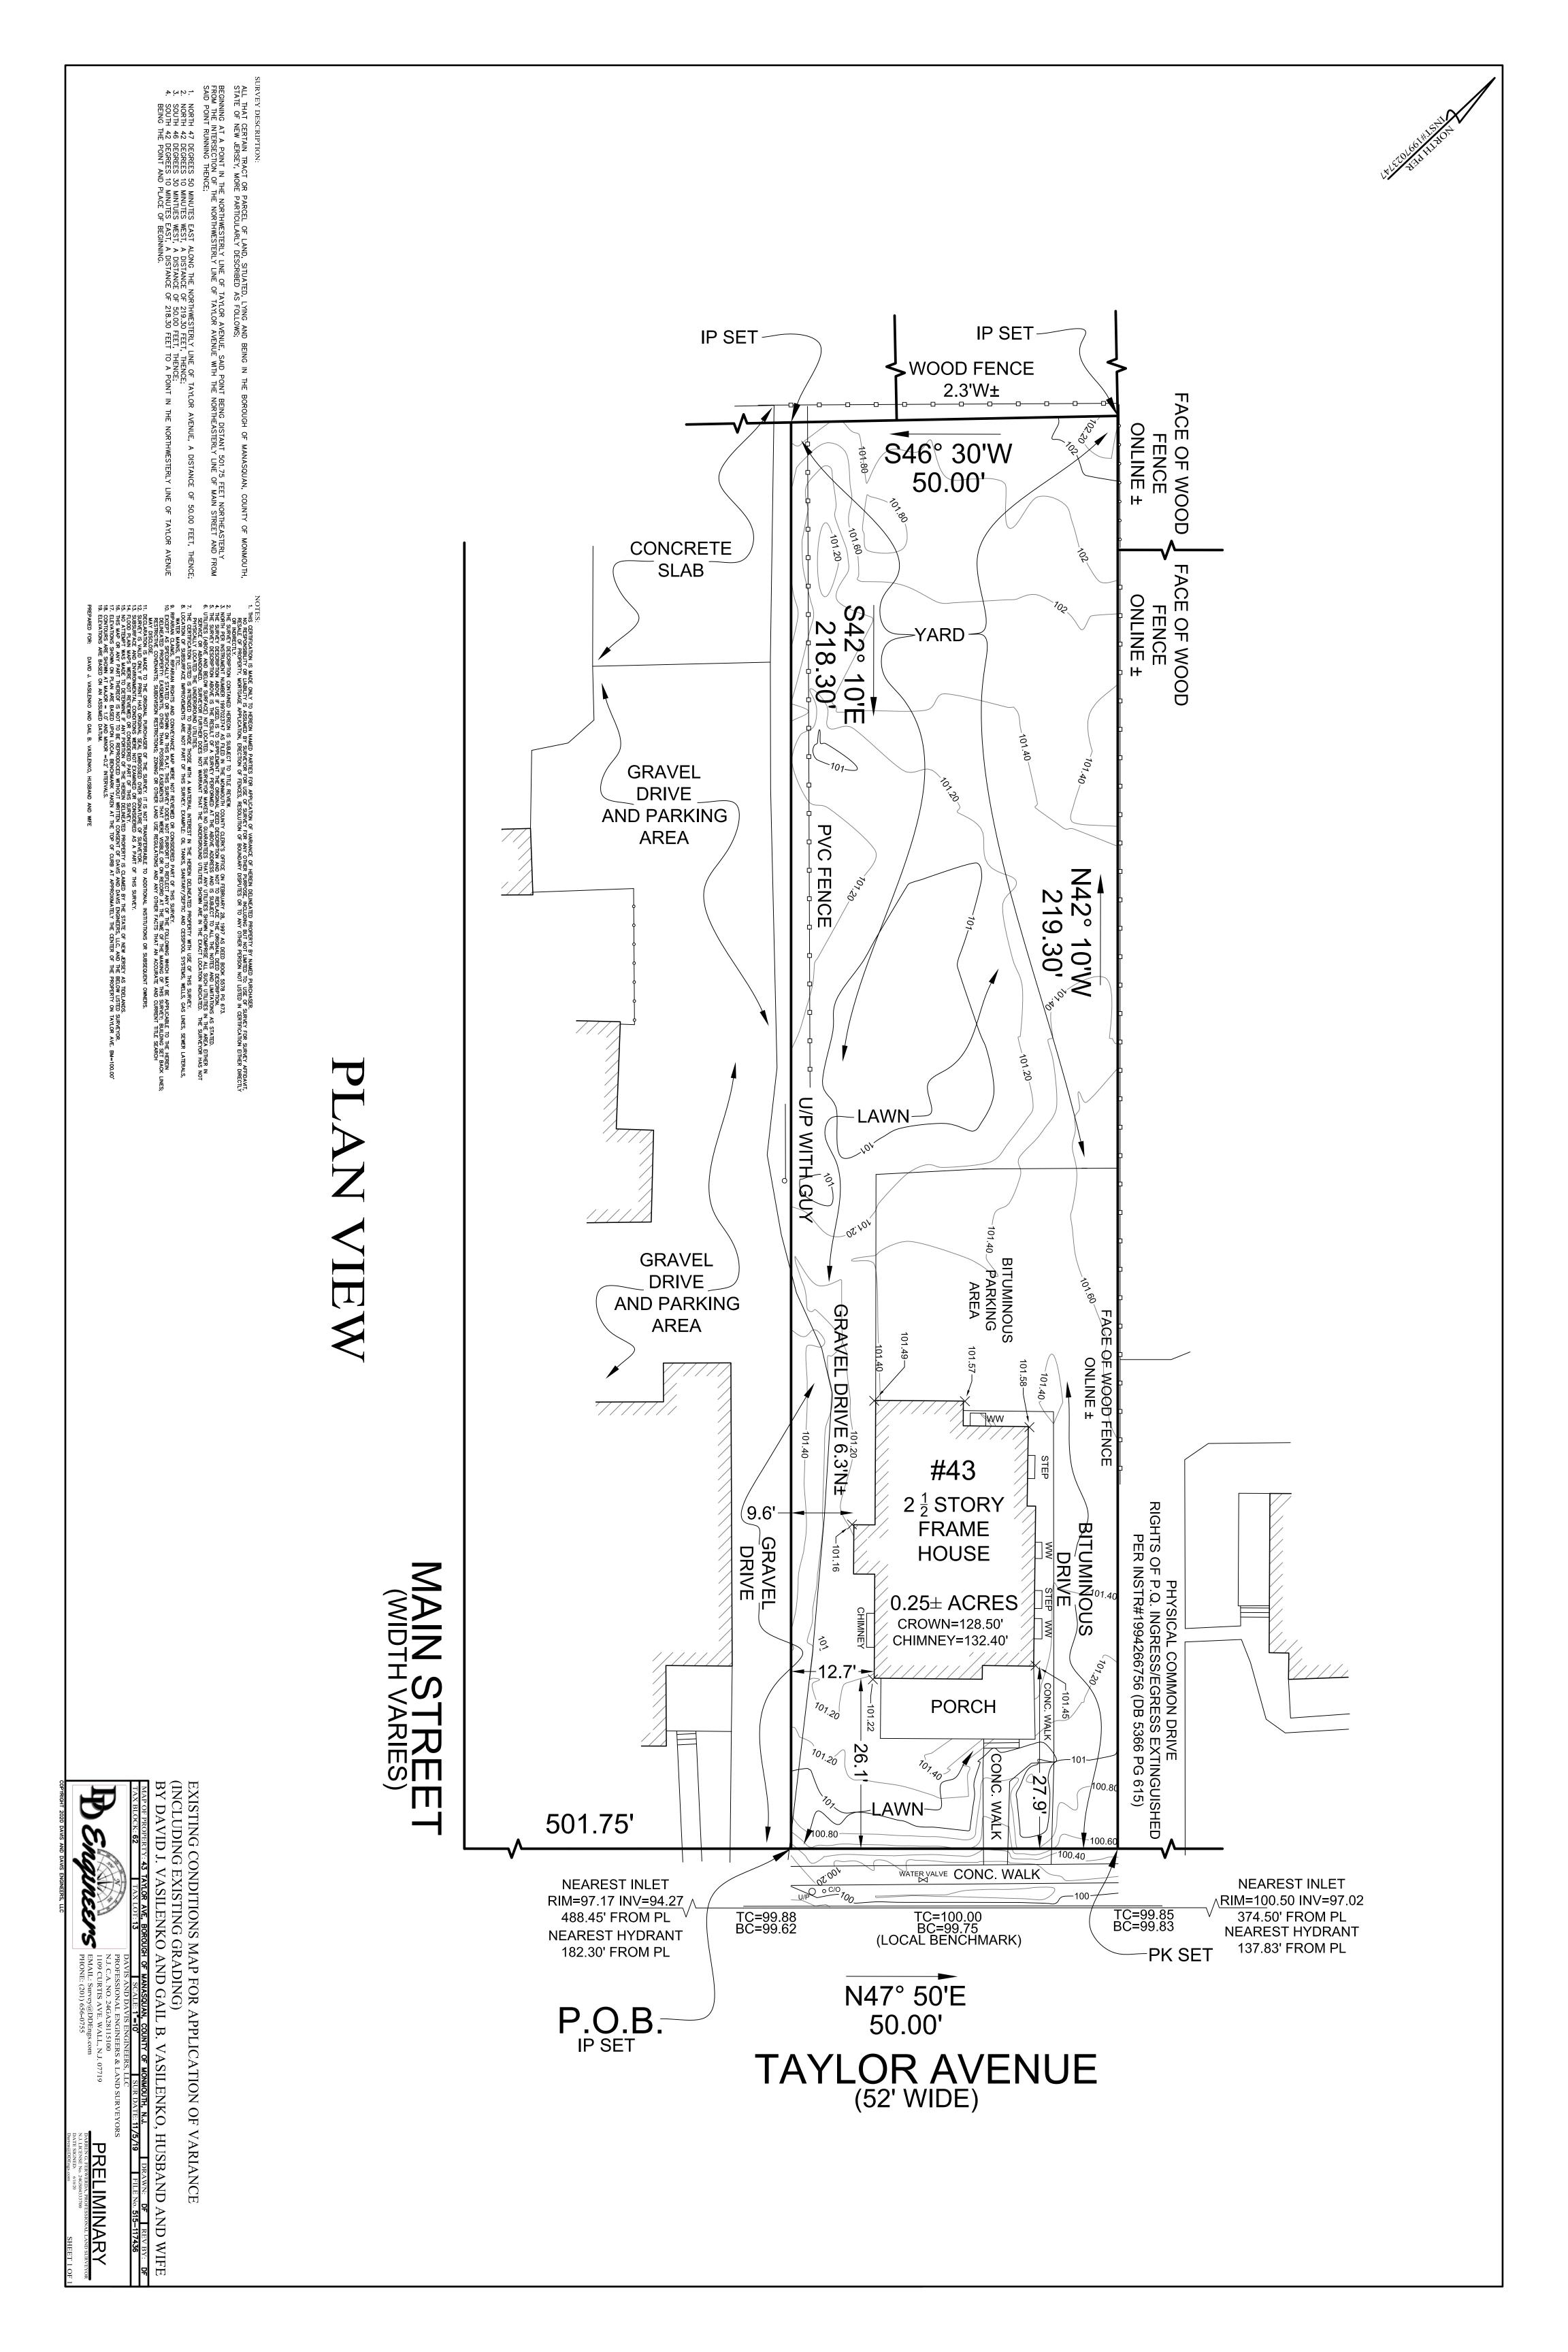

#### **APPLICATION**

- 1. #14-2020 Suppa, Michael 45 First Avenue Block: 166 Lot: 20 Zone: R-2 Bulk Variances
- 2. #31-2019 Vasilenko, Dave 43 Taylor Avenue Block: 62 Lot: 13 Zone: 0