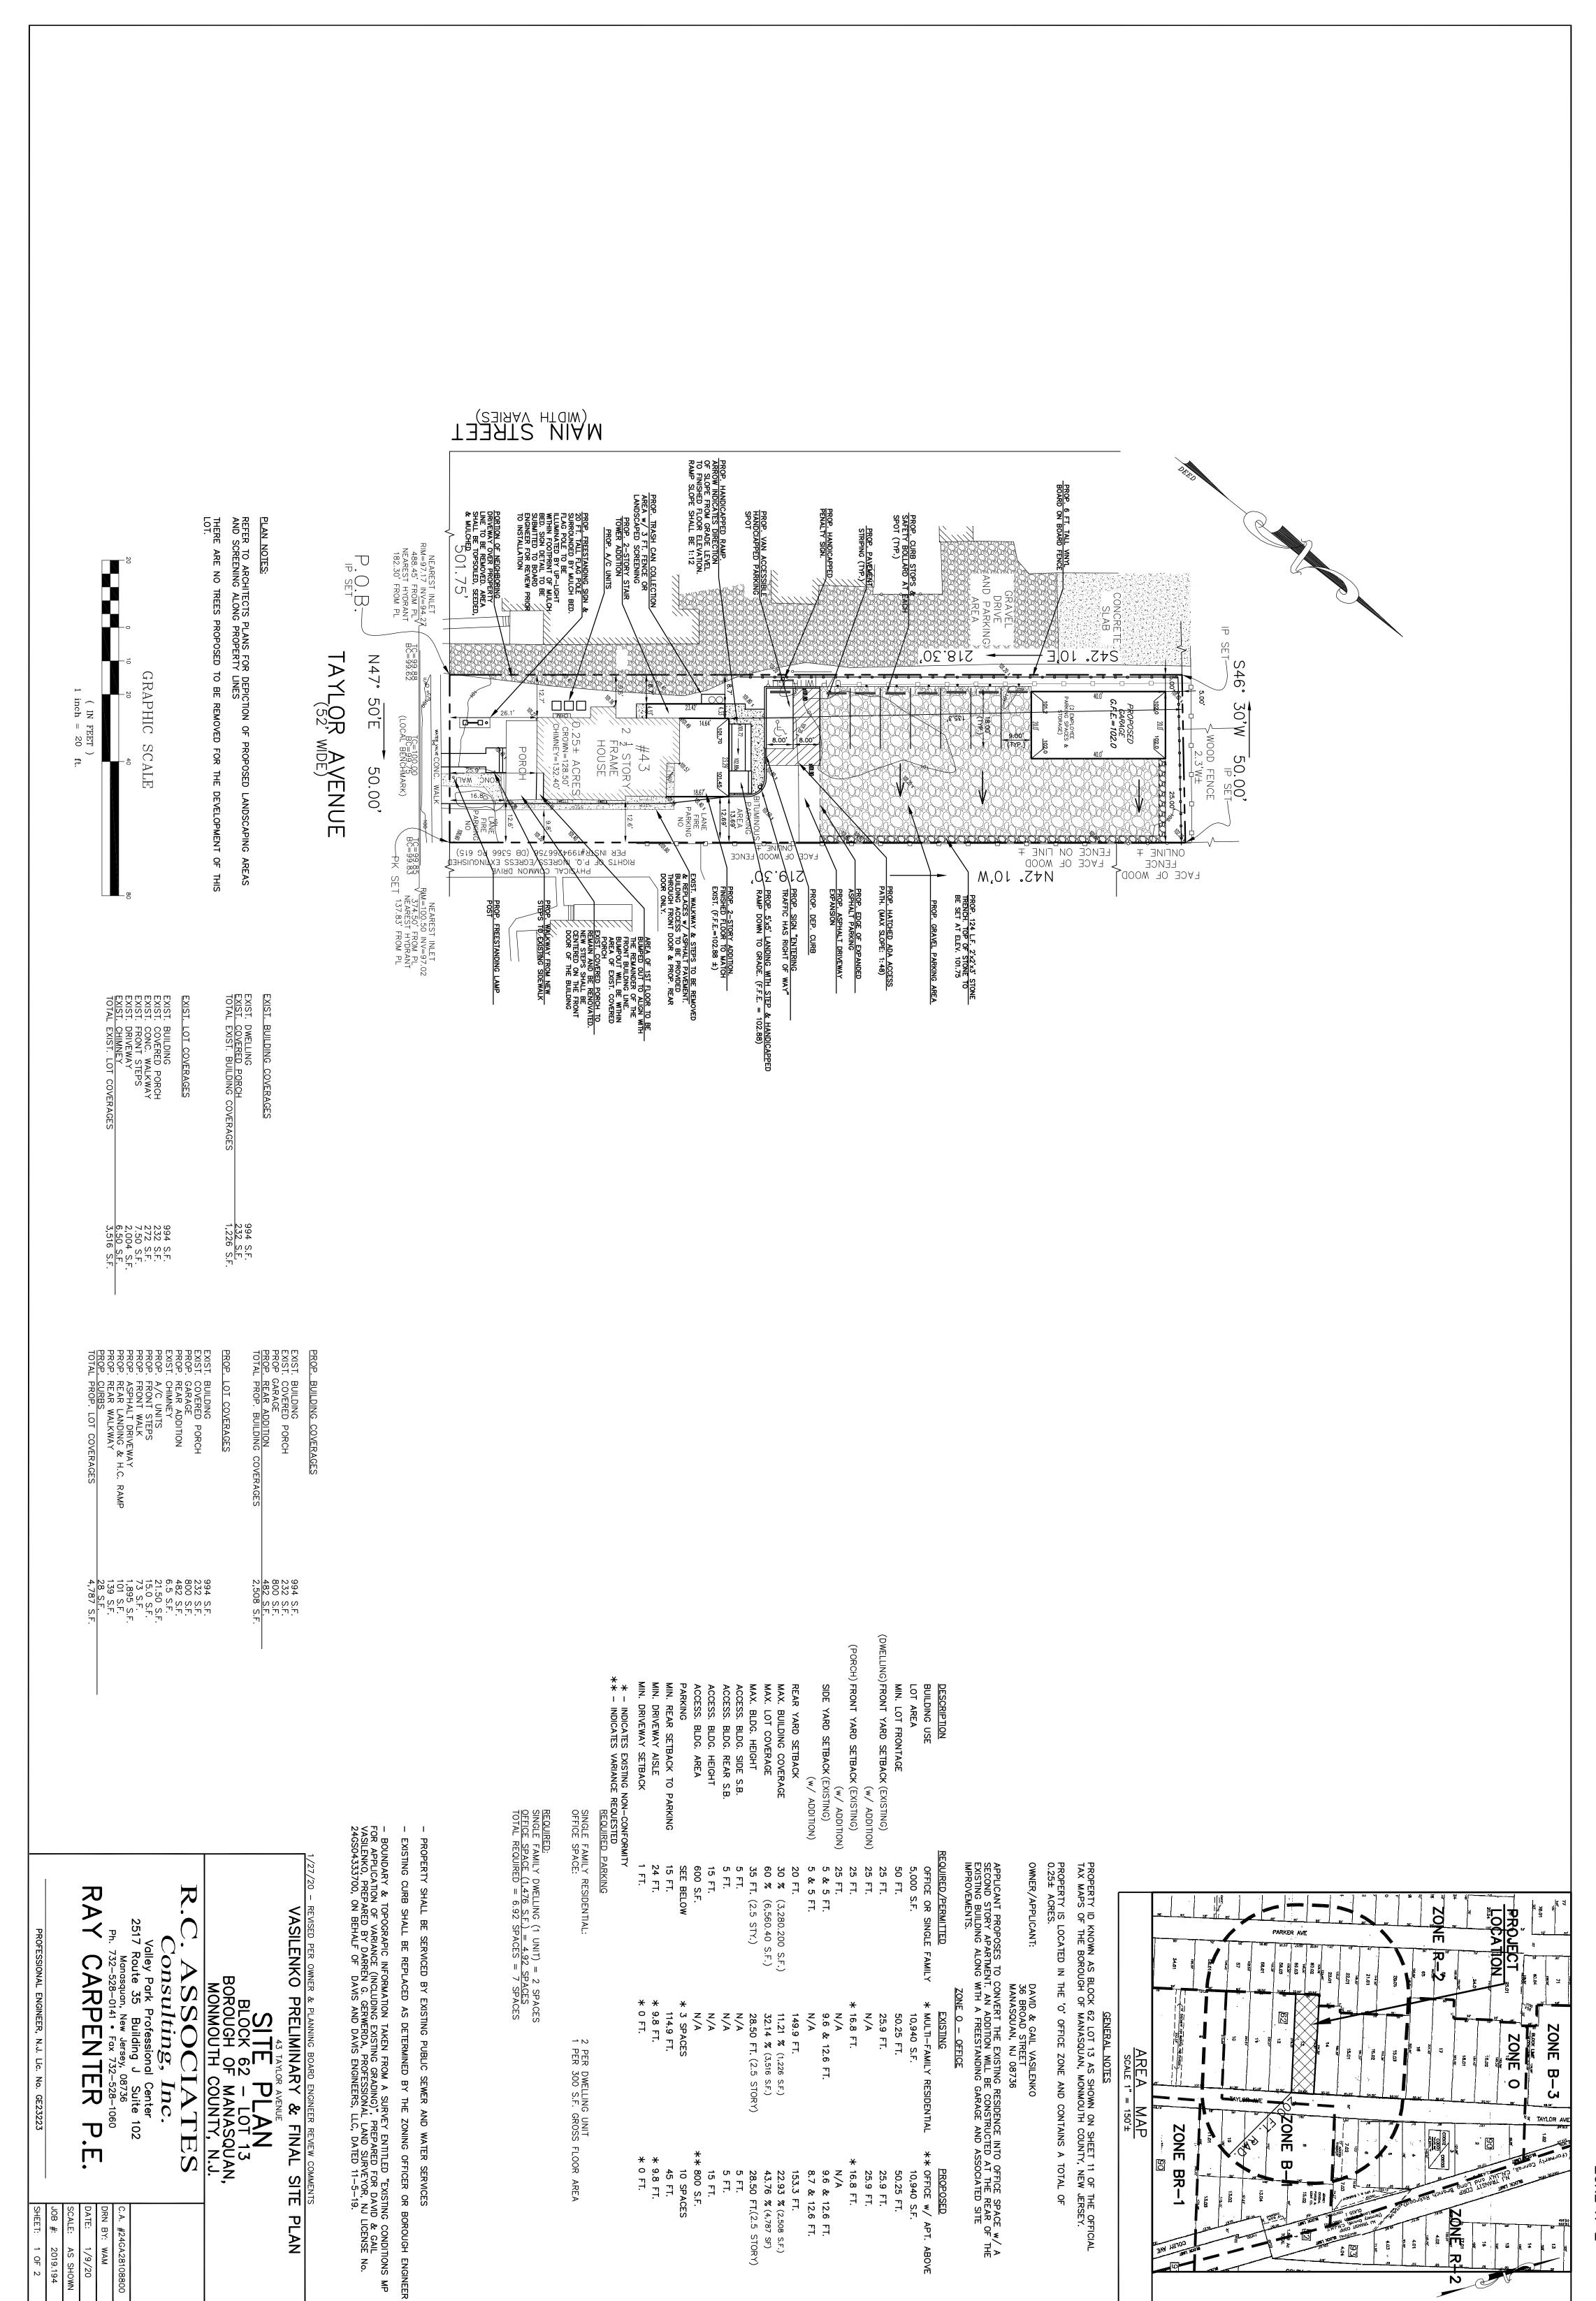

#### **APPLICATION**

- 1. #14-2020 Suppa, Michael 45 First Avenue Block: 166 Lot: 20 Zone: R-2 Bulk Variances
- 2. #31-2019 Vasilenko, Dave 43 Taylor Avenue Block: 62 Lot: 13 Zone: 0