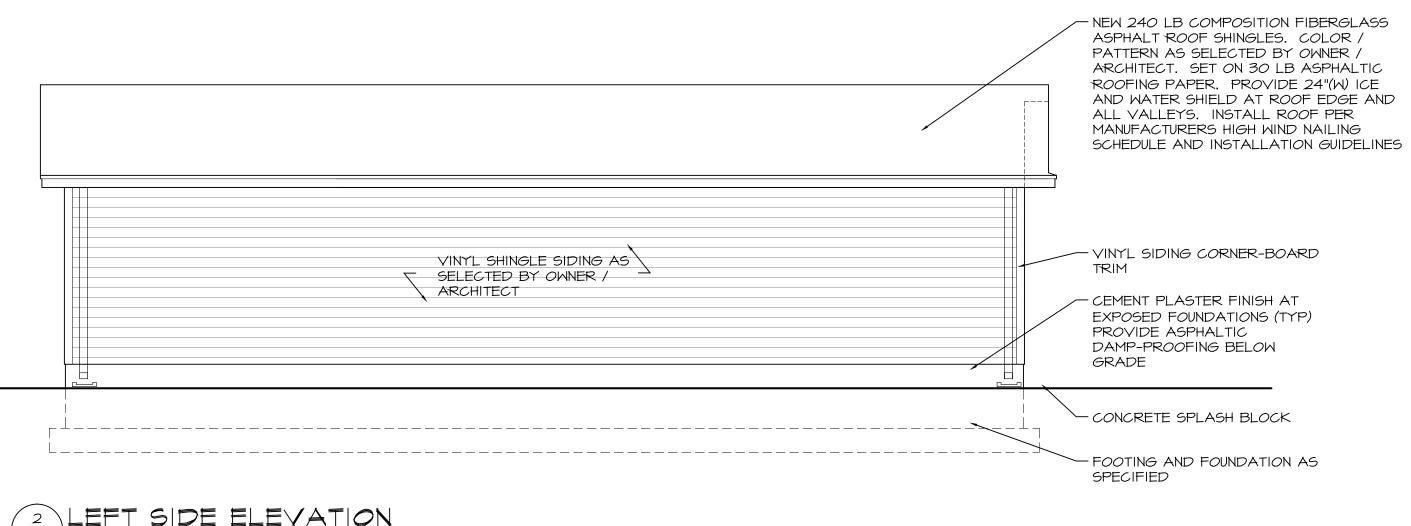

roject Sheet Title

Elevations

AS NOTED Chk'd By

Sheet No.

5 OF 5





GI.O SCALE: 1/4" = 1'-0"



2 GARAGE FIRST FLOOR PLAN
GI.O SCALE: 1/4" = 1'-0"











NEW 240 LB COMPOSITION FIBERGLASS ASPHALT ROOF SHINGLES. COLOR / PATTERN AS SELECTED BY OWNER / ARCHITECT. SET ON 30 LB ASPHALTIC ROOFING PAPER. PROVIDE 24"(W) ICE AND WATER SHIELD AT ROOF EDGE AND VINYL SHINGLE SIDING AS -ALL VALLEYS. INSTALL ROOF PER SELECTED BY OWNER / MANUFACTURERS HIGH WIND NAILING ARCHITECT SCHEDULE AND INSTALLATION GUIDELINES TOP OF PLATE - VINYL SIDING CORNER-BOARD VINYL SHINGLE SIDING AS SELECTED BY OWNER / ARCHITECT - CEMENT PLASTER FINISH AT EXPOSED FOUNDATIONS (TYP) PROVIDE ASPHALTIC DAMP-PROOFING BELOW GRADE FINISH GARAGE FLOOR CONCRETE SPLASH BLOCK \_\_\_\_\_ TOOTING AND FOUNDATION AS SPECIFIED



Architecture, LLC

617 UNION AVE., BUILDING 3, STE 14 BRIELLE, NEW JERSEY 08730 TEL: 1.732.223.1135 EMAIL: INFO@BLDGLLC.COM WEB: WWW.BLDGLLC.COM

Daniel Lynch, R.A N.J. Architect No. AI 17862 N.Y. Architect No. 033641-1

NCARB Reg. No. 66227 CERT OF AUTH. No. 21ACOOO61000

Original Raised Seal

6.17.2020 9.9.19 Signature

Date

11.5.19

6.15.20

Project Date August 1, 2019 Revisions 9.9.19 client review

DL

omit gar apt

zba sets

Project Sheet Title

Garage Elevations

AS NOTED Chk'd By

Sheet No.

2 *O*F 2

BOT OUGH HALL 201 EAST MAIN STREET Incorporated December 30, 1887

732-223-0544 Fax 732-223-1300

EDWARD G. DONOVAN CONSTRUCTION DEPARTMENT

Mayor

THOMAS F. FLARITY Municipal Administrator BOROUGH OF MANASQUAN COUNTY OF MONMOUTH FRANK F. DIROMA Supervisor of Code Enforcement

ALBE