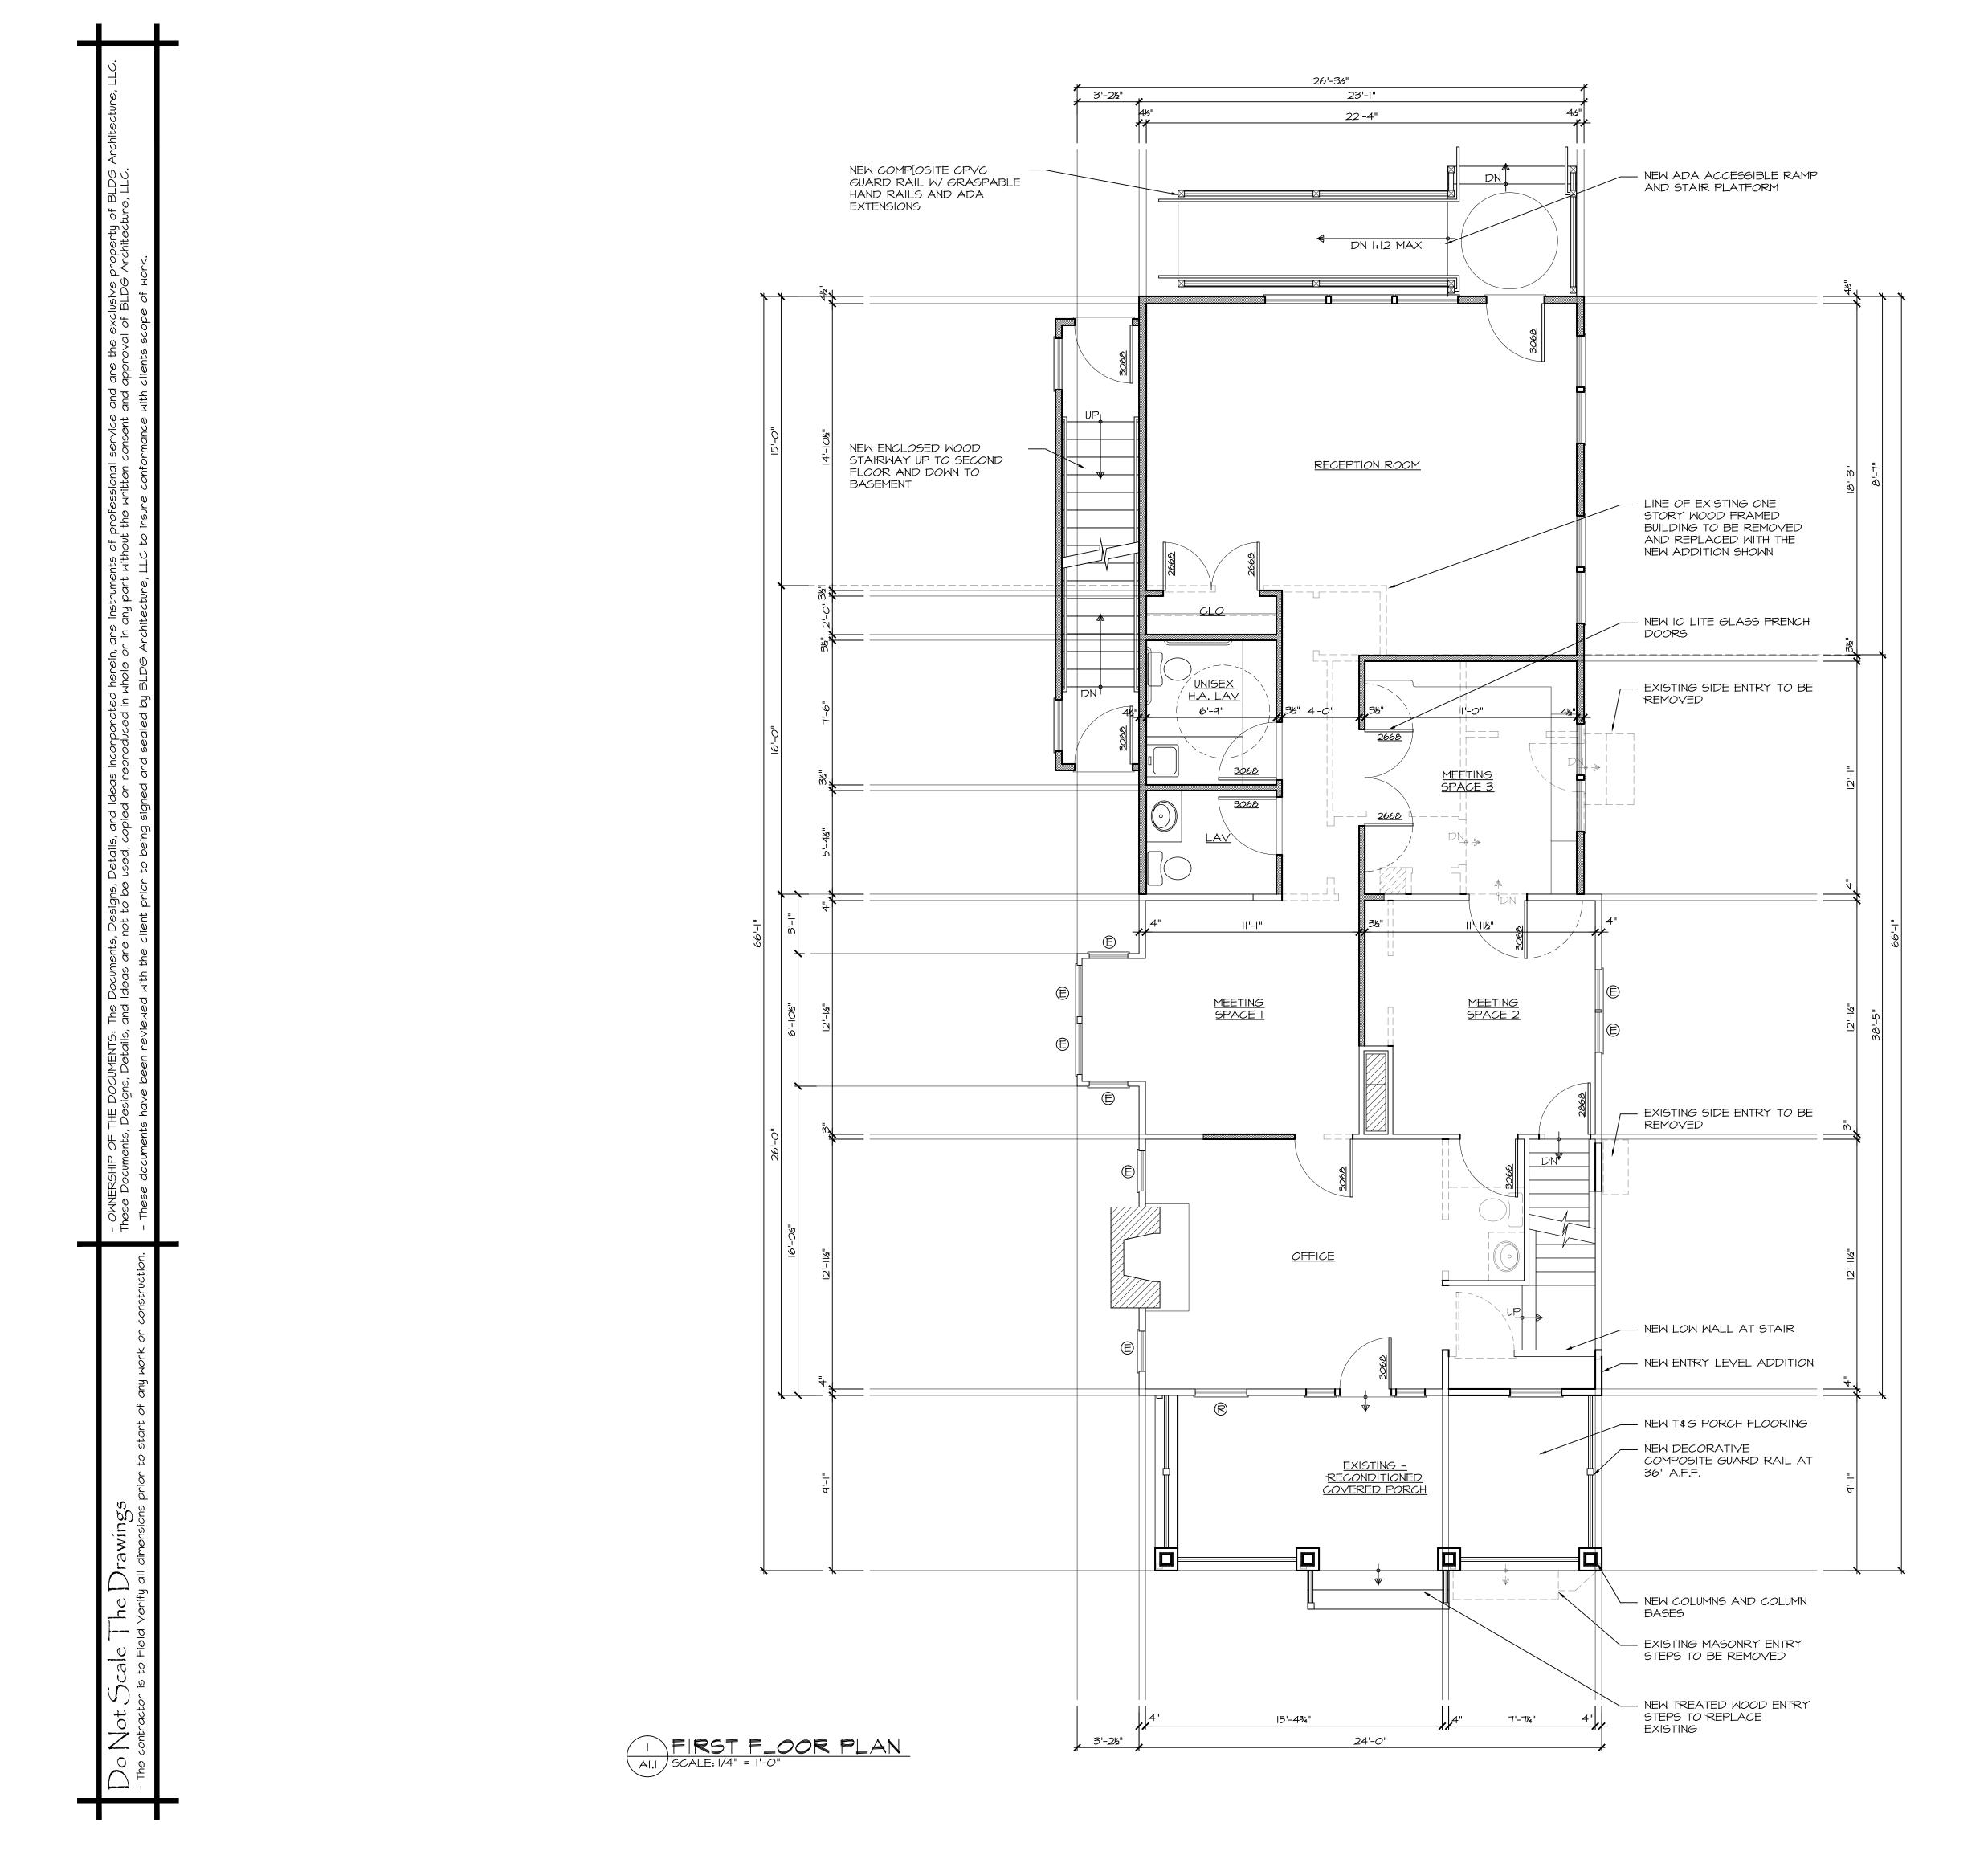

cretary of the Planning Board Municipal Building, 201 East Main Street, Manasquan, New Jersey.

Any interested party may appear at said hearing and participate therein in accordance with the rules of the Planning Board.

DAVID VASILENKO GAIL VASILENKO Applicants









617 UNION AVE., BUILDING 3, STE 14 BRIELLE, NEW JERSEY 08730 TEL: 1.732.223.1135 EMAIL: INFO@BLDGLLC.COM WEB: WWW.BLDGLLC.COM

Daniel Lynch, R.A N.J. Architect No. AI 17862

033641-1 N.Y. Architect No. NCARB Reg. No. 66227 CERT OF AUTH. No. 21AC00061000

Original Raised Seal

Signature

6.15.20 Date Project Date August 1, 2019

6.17.2020

9.9.19 client review DL 10.20.19 parking & hvac DL omit gar apt DL 11.05.19 zba set-notes DL 6.15.20 added

Sheet Title

Foundation / Basement Plan

AS NOTED Chk'd By

Sheet No.

1 OF 5





617 UNION AVE., BUILDING 3, STE 14 BRIELLE, NEW JERSEY 08730 TEL: 1.732.223.1135 EMAIL: INFO@BLDGLLC.COM

WEB: WWW.BLDGLLC.COM

Daniel Lynch, R.A N.J. Architect No. AI 17862 033641-1 N.Y. Architect No. NCARB Reg. No. 66227 CERT OF AUTH. No. 21ACOO061000

Original Raised Seal



added

Project Date August 1, 2019 Revisions 9.9.19 10.20.19 client review DL parking & hvac DL omit gar apt DL zba set-notes DL 11.05.19 6.15.20

Sheet Title First Floor Plan

AS NOTED Chk'd By

Sheet No.

2 OF 5





617 UNION AVE., BUILDING 3, STE 14 BRIELLE, NEW JERSEY 08730 TEL: 1.732.223.1135

EMAIL: INFO@BLDGLLC.COM WEB: WWW.BLDGLLC.COM

Daniel Lynch, R.A N.J. Architect No. AI 17862 N.Y. Architect No. 033641-1 NCARB Reg. No. 66227

CERT OF AUTH. No. 21ACOOO61000



Project Date

August 1, 2019 9.9.19 10.2