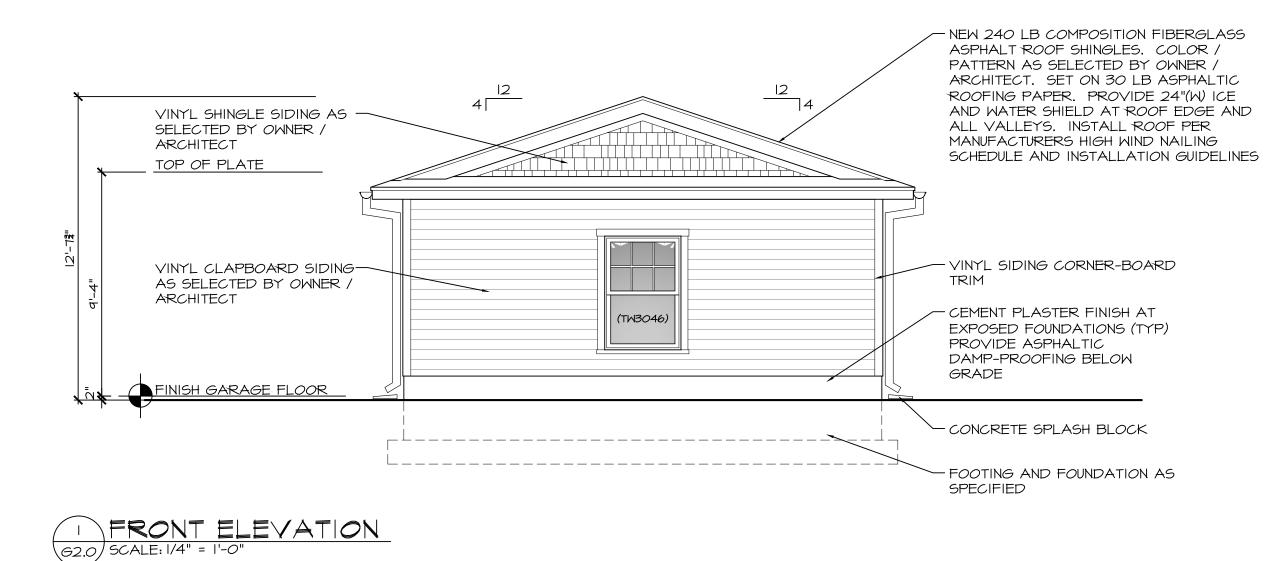

#### **APPLICATION**

- 1. #14-2020 Suppa, Michael 45 First Avenue Block: 166 Lot: 20 Zone: R-2 Bulk Variances
- 2. #31-2019 Vasilenko, Dave 43 Taylor Avenue Block: 62 Lot: 13 Zone: 0