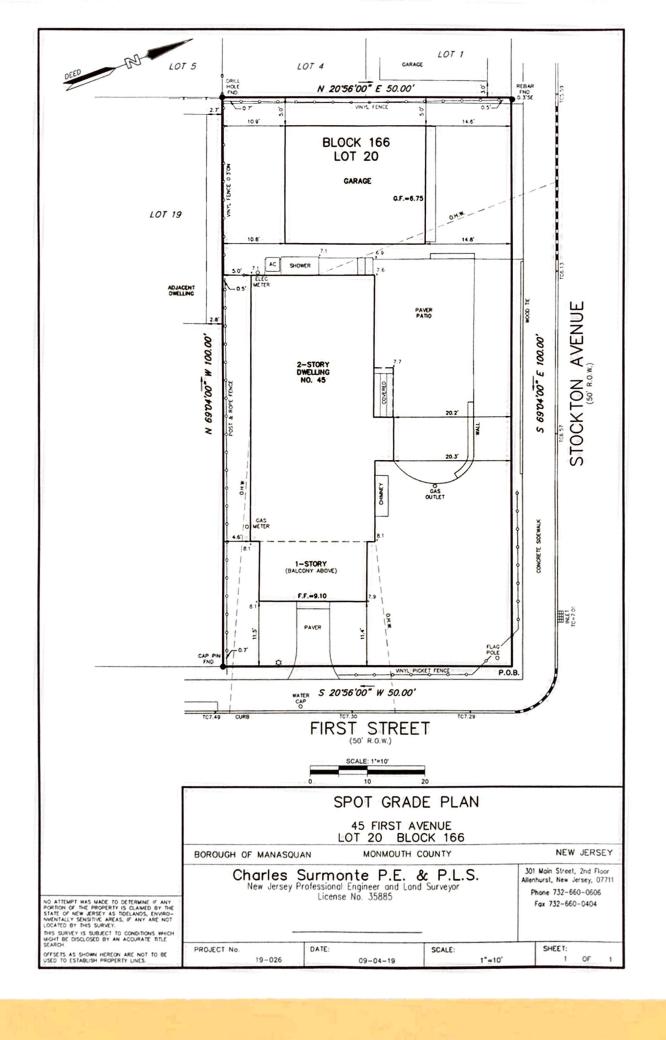

#### **APPLICATION**

- 1. #14-2020 Suppa, Michael 45 First Avenue Block: 166 Lot: 20 Zone: R-2 Bulk Variances
- 2. #31-2019 Vasilenko, Dave 43 Taylor Avenue Block: 62 Lot: 13 Zone: 0