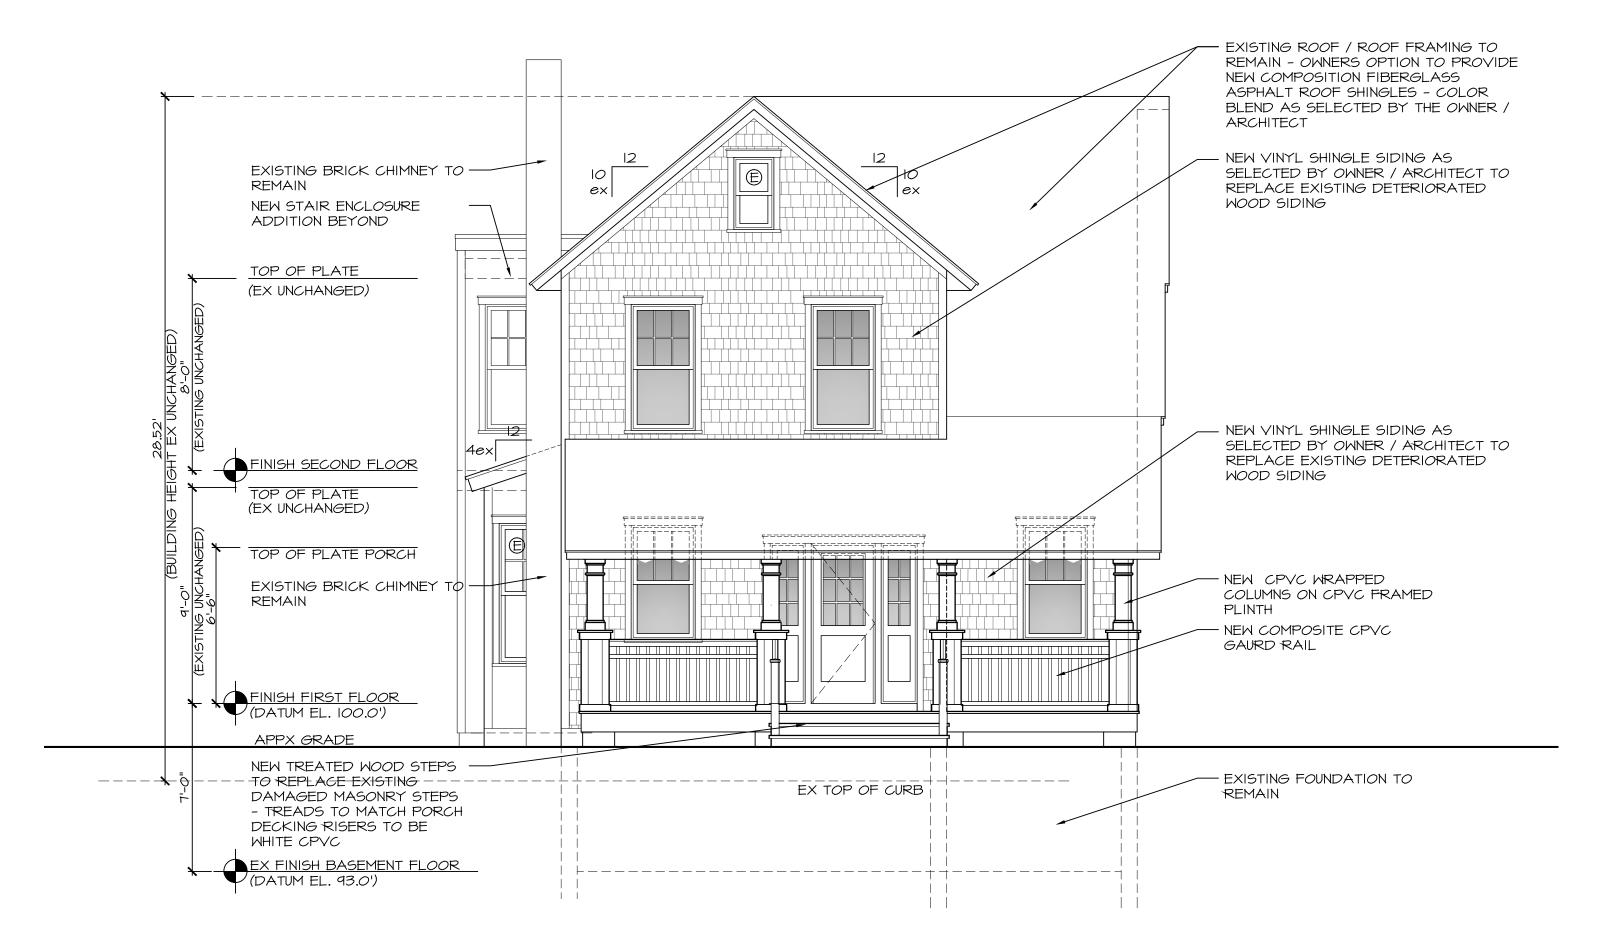

#### **APPLICATION**

- 1. #14-2020 Suppa, Michael 45 First Avenue Block: 166 Lot: 20 Zone: R-2 Bulk Variances
- 2. #31-2019 Vasilenko, Dave 43 Taylor Avenue Block: 62 Lot: 13 Zone: 0