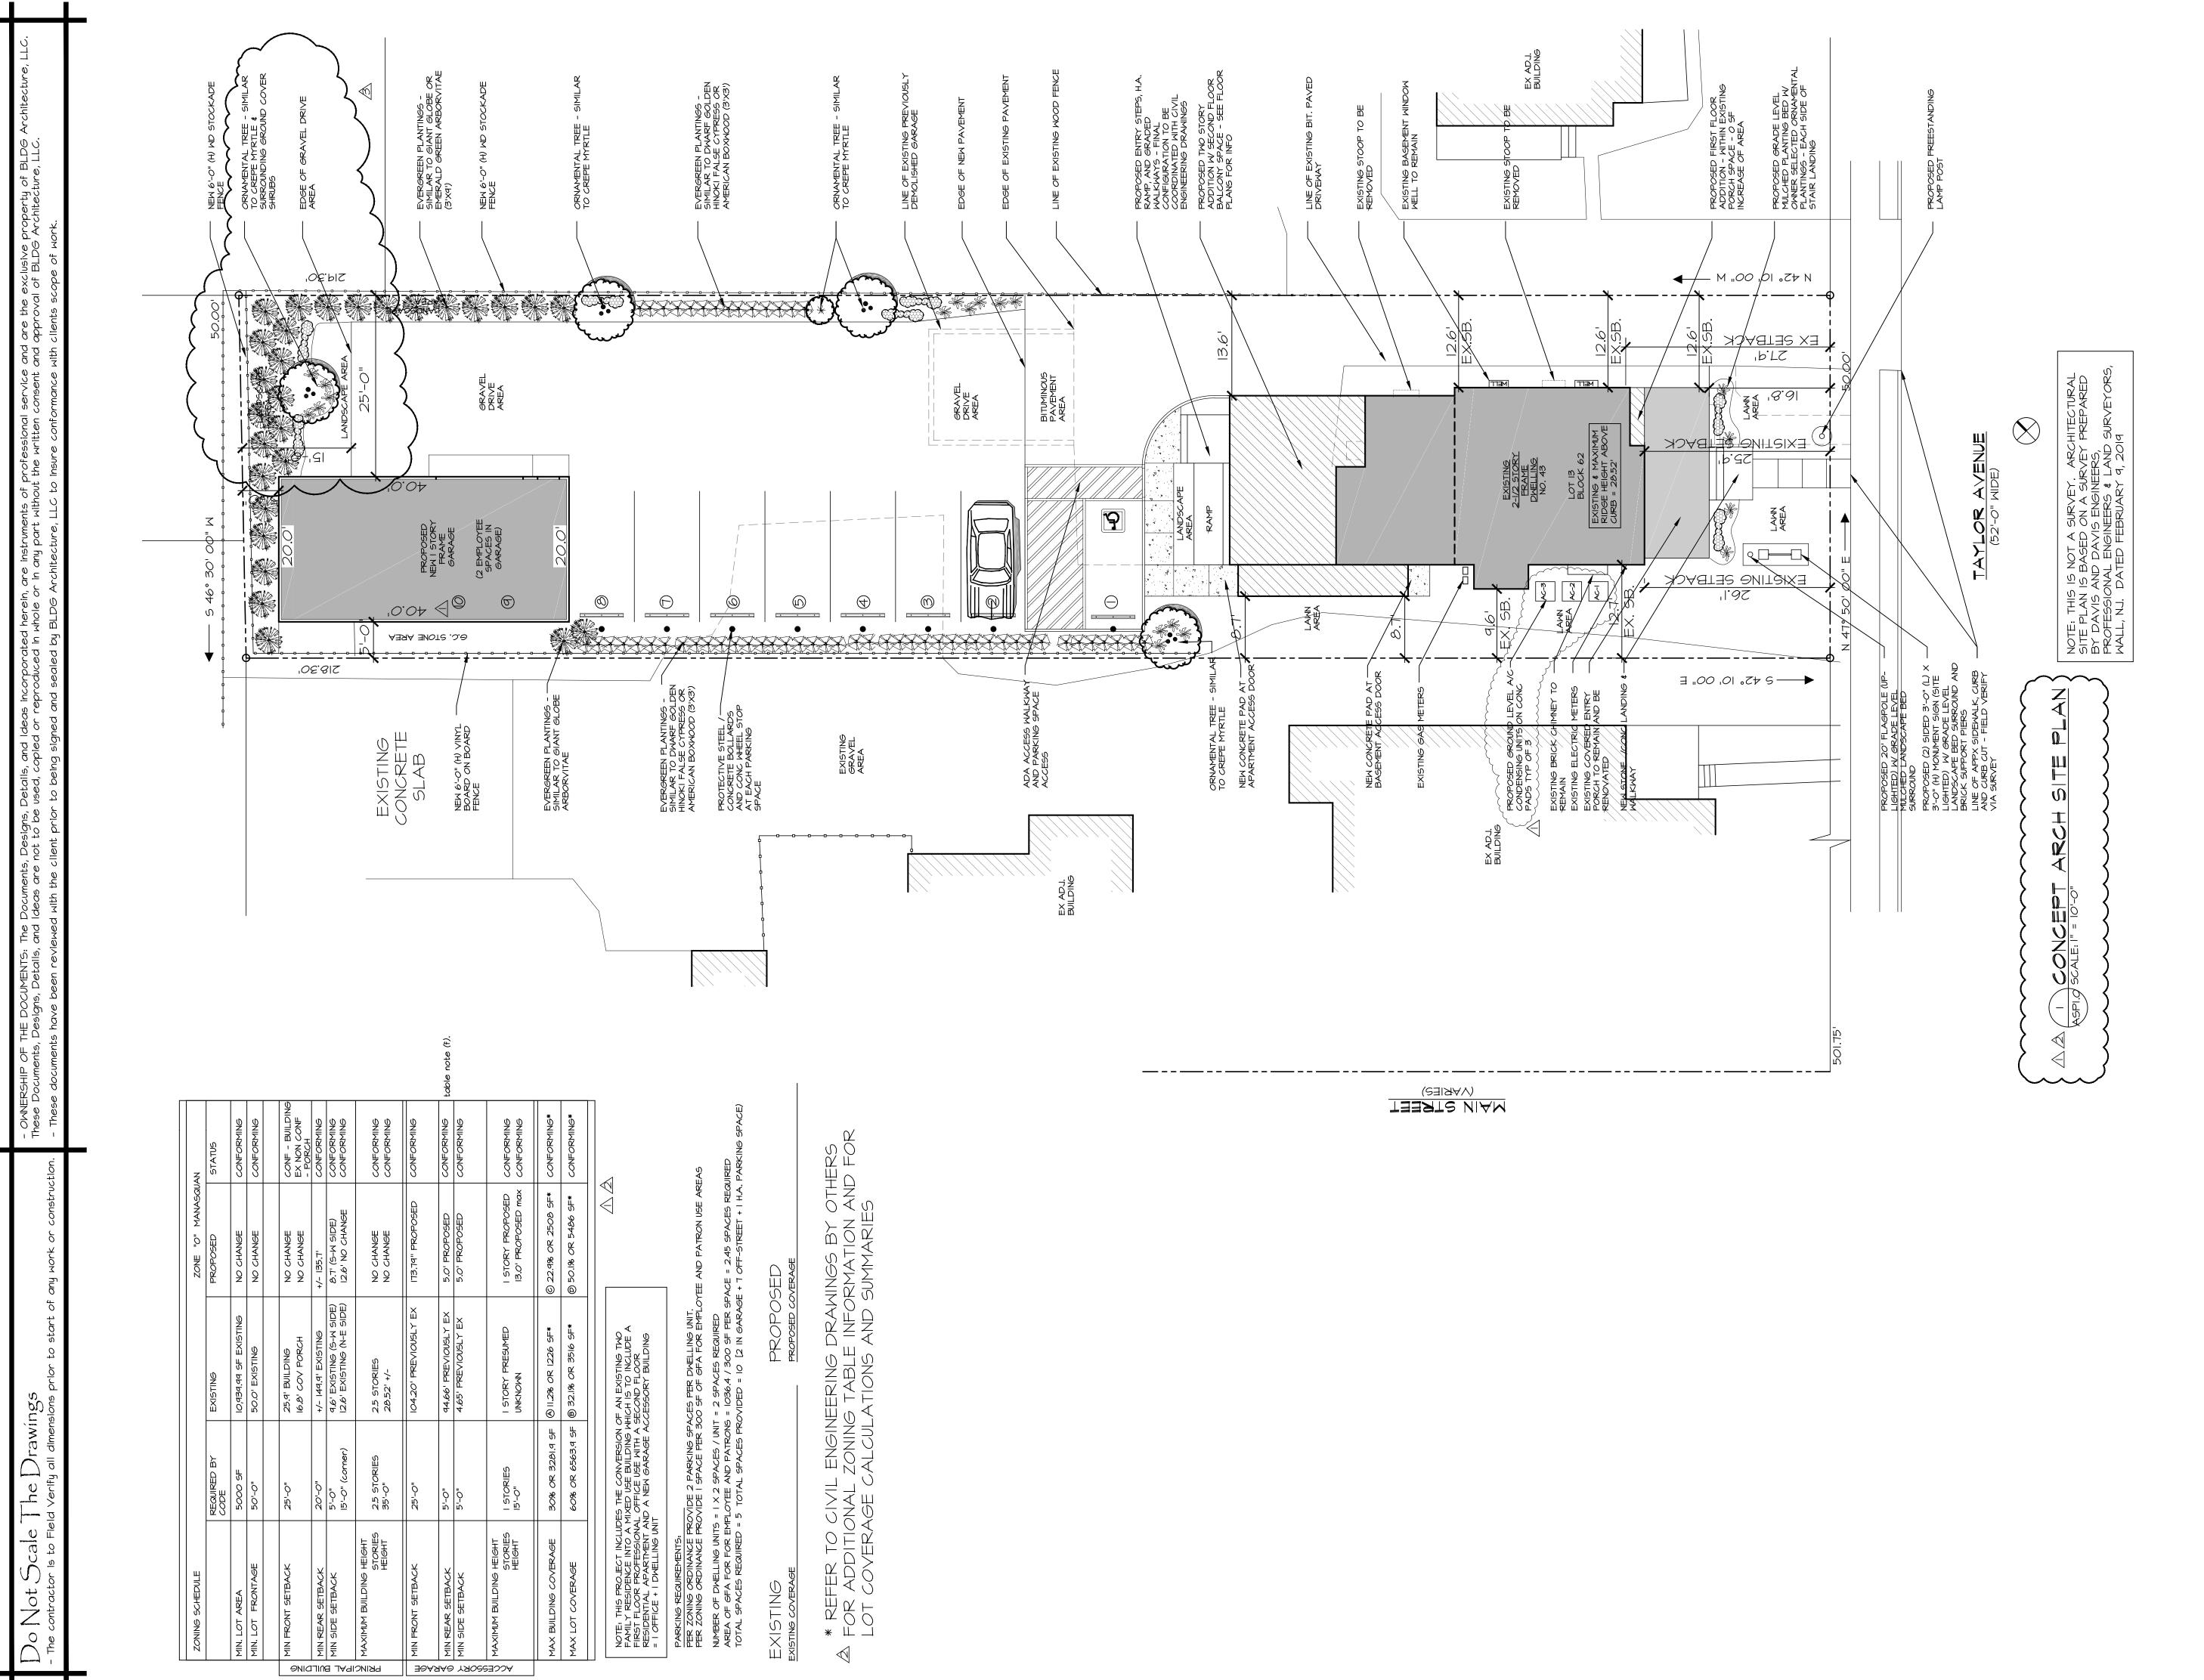

#### **APPLICATION**

- 1. #14-2020 Suppa, Michael 45 First Avenue Block: 166 Lot: 20 Zone: R-2 Bulk Variances
- 2. #31-2019 Vasilenko, Dave 43 Taylor Avenue Block: 62 Lot: 13 Zone: 0