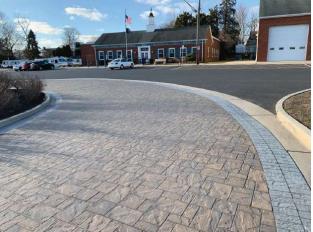

Stamped Concrete Sidewalk Example

Example Traffic Signal with Pedestrian Crossing and Push Button