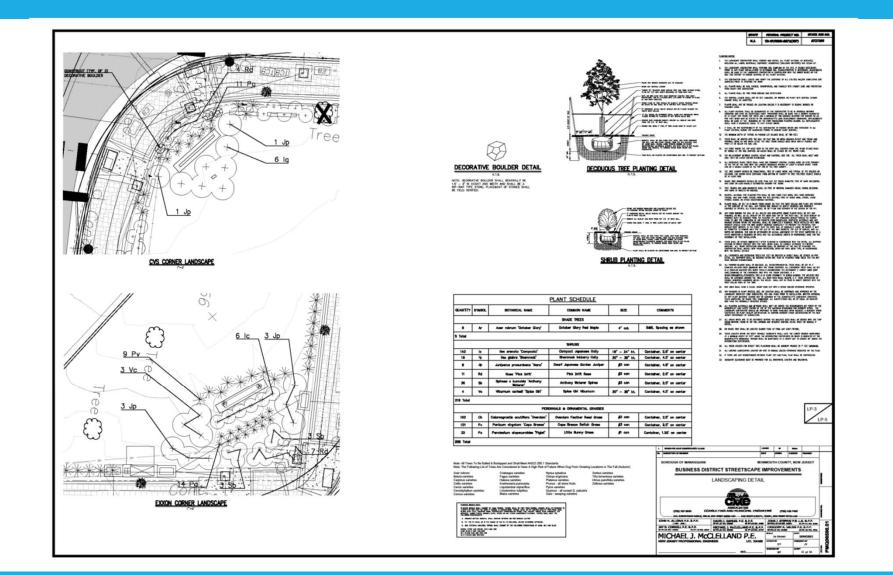

## Landscaping Plans

|           |        |                                        | PLANT SCHEDULE                |               |                            |
|-----------|--------|----------------------------------------|-------------------------------|---------------|----------------------------|
| QUANTITY  | SYMBOL | BOTANICAL NAME                         | COMMON NAME                   | SIZE          | COMMENTS                   |
|           |        |                                        | SHADE TREES                   |               |                            |
| 5         | Ar     | Acer rubrum 'October Glory'            | October Glory Red Maple       | 4" cal.       | B&B, Spacing as shown      |
| 5 Total   |        |                                        |                               |               |                            |
|           |        |                                        | SHRUBS                        |               |                            |
| 140       | lc     | llex crenata 'Compacta'                | Compact Japanese Holly        | 18" – 24" ht. | Container, 2.5' on center  |
| 19        | lg     | llex glabra 'Shamrock'                 | Shamrock inkberry Holly       | 30" - 36" ht. | Container, 4.5' on center  |
| 8         | dr.    | Juniperus procumbens 'Nana'            | Dwarf Japanese Garden Juniper | #3 can        | Container, 4.5' on center  |
| 11        | Rd     | Rosa 'Pink Drift'                      | Pink Drift Rose               | #3 can        | Container, 2.5' on center  |
| 36        | Sb     | Spiraea x bumalda 'Anthony<br>Waterer' | Anthony Waterer Spirea        | #3 can        | Container, 2.5' on center  |
| 4         | Vc     | Viburnum carlesii 'Spice Girl'         | Spice Girl Viburnum           | 30" – 36" ht. | Container, 4.5' on center  |
| 218 Total |        |                                        |                               |               |                            |
|           |        | PERE                                   | ENNIALS & ORNAMENTAL GRASSES  |               |                            |
| 102       | Ck     | Calamagrostis acutiflora 'Overdam'     | Overdam Feather Reed Grass    | #3 can        | Container, 2.5' on center  |
| 151       | Pv     | Panicum virgatum 'Cape Breeze'         | Cape Breeze Switch Grass      | #3 can        | Container, 2.5' on center  |
| 32        | Pa     | Pennisetum alopecuroides 'Piglet'      | Little Bunny Grass            | #1 can        | Container, 1.25' on center |
| 285 Total |        |                                        |                               | •             |                            |