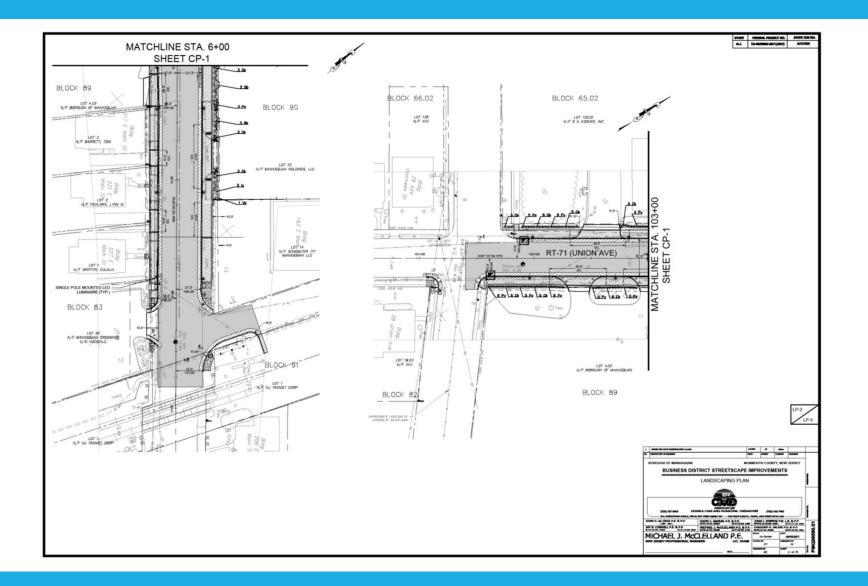

Union Avenue (Route 71) Intersection
- Improved Pedestrian Facilities including luminaires, curb ramps, and benches
- Roadway surface improvements







Stamped Concrete Sidewalk Example



Example Traffic Signal with Pedestrian Crossing and Push Button

## Landscaping Improvements

- Improved greenery including Trees, Shrubs, Planters, and grass areas
- New Decorative Bike Rack in front of Borough Hall
- Decorative Walls including a new "Welcome to Manasquan" sign
- Decorative Trash and Recycling receptacles throughout Streetscape
- New LED Luminaires



Proposed Decorative Bike Rack



October Glory Red Maple



Proposed Decorative Wall and Welcome Sign



Compact Japanese Holly



Cape Breeze Switchgrass



Anthony Waterer Spirea



Overdam Feather Reed Grass

## Landscaping Plans







|           |        |                                        | PLANT SCHEDULE                |               |                            |
|-----------|--------|----------------------------------------|-------------------------------|---------------|----------------------------|
| QUANTITY  | SYMBOL | BOTANICAL NAME                         | COMMON NAME                   | SIZE          | COMMENTS                   |
|           |        |                                        | SHADE TREES                   |               |                            |
| 5         | Ar     | Acer rubrum 'October Glory'            | October Glory Red Maple       | 4" cal.       | B&B, Spacing as shown      |
| 5 Total   |        |                                        |