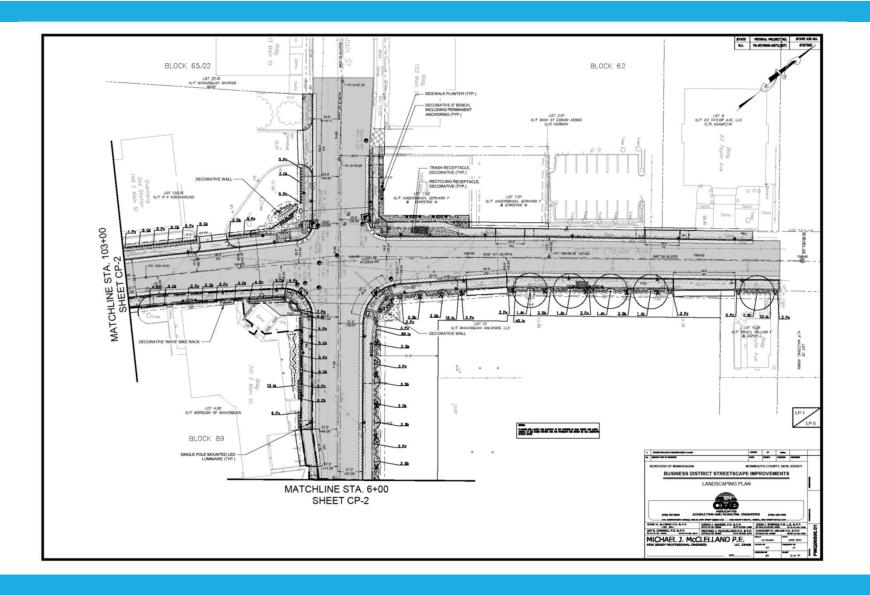

nd Union Avenue (Route 71) Intersection
- Improved Pedestrian Facilities including luminaires, curb ramps, and benches
- Roadway surface improvements







Stamped Concrete Sidewalk Example



Example Traffic Signal with Pedestrian Crossing and Push Button

## Landscaping Improvements

- Improved greenery including Trees, Shrubs, Planters, and grass areas
- New Decorative Bike Rack in front of Borough Hall
- Decorative Walls including a new "Welcome to Manasquan" sign
- Decorative Trash and Recycling receptacles throughout Streetscape
- New LED Luminaires



Proposed Decorative Bike Rack



October Glory Red Maple



Proposed Decorative Wall and Welcome Sign



Compact Japanese Holly



Cape Breeze Switchgrass



Anthony Waterer Spirea



Overdam Feather Reed Grass

## Landscaping Plans







|           |        |                                        | PLANT SCHEDULE                |               |                            |
|-----------|--------|----------------------------------------|-------------------------------|---------------|----------------------------|
| QUANTITY  | SYMBOL | BOTANICAL NAME                         | COMMON NAME                   | SIZE          | COMMENTS                   |
|           |        |                                        | SHADE TREES                   |               |                            |
| 5         | Ar     | Acer rubrum 'October Glory'            | October Glory Red Maple       | 4" cal.       | B&B, Spacing as shown      |
| 5 Total   |        |                                        |