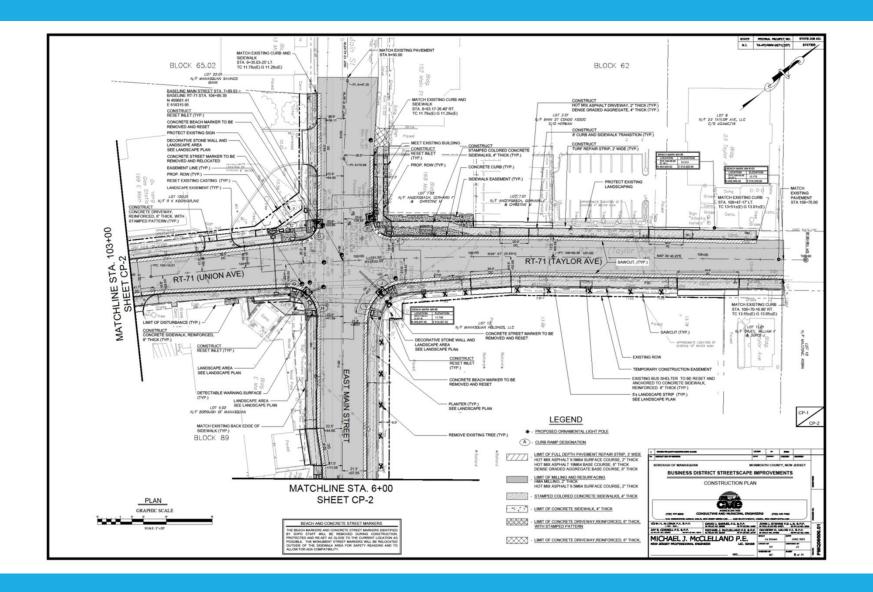

|               |                            |
|           |        | PERE                                   | ENNIALS & ORNAMENTAL GRASSES  |               |                            |
| 102       | Ck     | Calamagrostis acutiflora 'Overdam'     | Overdam Feather Reed Grass    | #3 can        | Container, 2.5' on center  |
| 151       | Pv     | Panicum virgatum 'Cape Breeze'         | Cape Breeze Switch Grass      | #3 can        | Container, 2.5' on center  |
| 32        | Pa     | Pennisetum alopecuroides 'Piglet'      | Little Bunny Grass            | #1 can        | Container, 1.25' on center |
| 285 Total |        |                                        |                               | •             |                            |

## **Construction Plans**