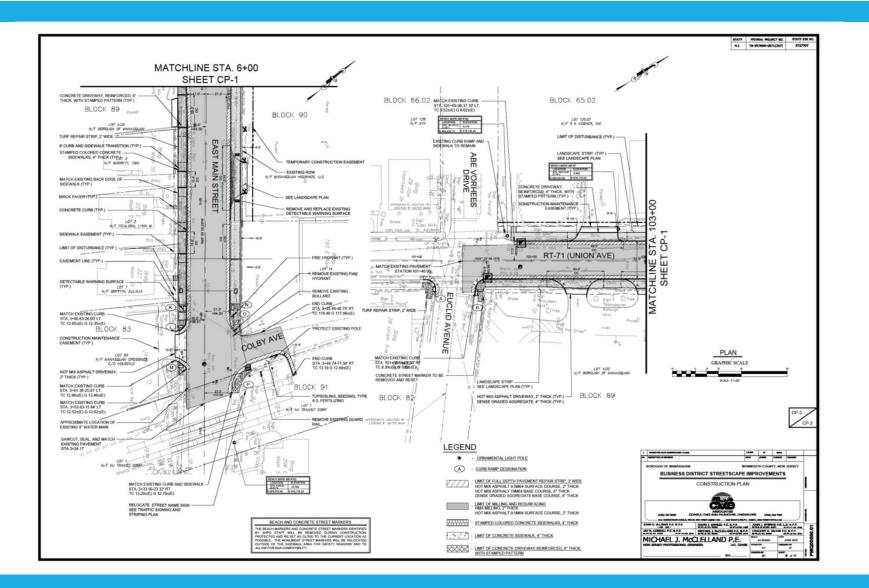

|               |                            |
|           |        | PERE                                   | ENNIALS & ORNAMENTAL GRASSES  |               |                            |
| 102       | Ck     | Calamagrostis acutiflora 'Overdam'     | Overdam Feather Reed Grass    | #3 can        | Container, 2.5' on center  |
| 151       | Pv     | Panicum virgatum 'Cape Breeze'         | Cape Breeze Switch Grass      | #3 can        | Container, 2.5' on center  |
| 32        | Pa     | Pennisetum alopecuroides 'Piglet'      | Little Bunny Grass            | #1 can        | Container, 1.25' on center |
| 285 Total |        |                                        |                               | •             |                            |

## **Construction Plans**