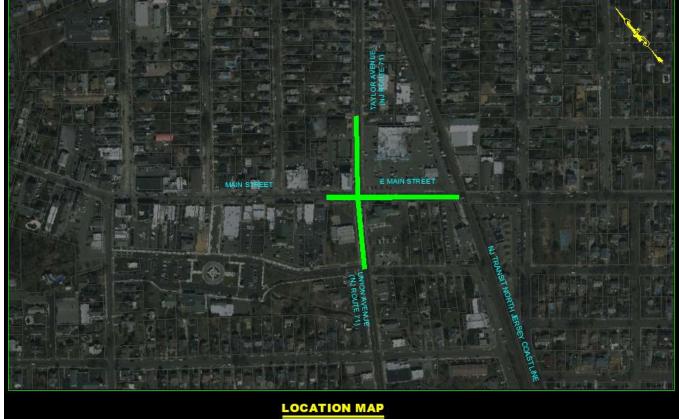

# MANASQUAN BUSINESS DISTRICT STREETSCAPE IMPROVEMENTS

Borough of Manasquan Final Design Meeting



BOROUGH OF

Manasquan

New Jersey





## NJDOT Transportation Alternative Program (TAP)

- Federal Aid to provide funding to non-traditional projects
- Strengthen Cultural, Aesthetic, and Environmental aspects of surface transportation
  - Design and Construction of on-road and off-road trail facilities for pedestrians, bicyclists, and other non-motorized forms of transportation
- Funding of Design Services and Construction

## Borough of Manasquan Location of Improvements



## **Project Goals**

- Beautify the Borough's East Main Street Business District
- Promote Pedestrian Travel through the Borough
- Provide more accessible routes for pedestrians
- Improve existing pedestrian facilities in the Business District



Example Overall Streetscape Look



**Proposed Paving Pattern** 

#### **Improvement Features**

- Walkway Improvements and Beautification with Stamped and Colored Concrete
- Intersection improvements featuring new Traffic Signal with Pedestrian Crossings at East Main Street and Union Avenue (Route 71) Intersection
- Improved Pedestrian Facilities including luminaires, curb ramps, and benches
- Roadway surface improvements







Stamped Concrete Sidewalk Example



Example Traffic Signal with Pedestrian Crossing and Push Button

## Landscaping