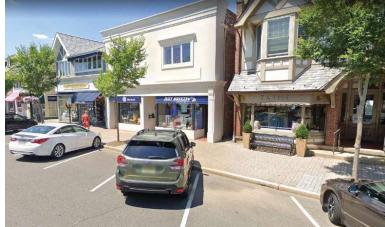

STREETSCAPE IMPROVEMENTS

Borough of Manasquan Final Design Meeting



BOROUGH OF

Manasquan

New Jersey





## NJDOT Transportation Alternative Program (TAP)

- Federal Aid to provide funding to non-traditional projects
- Strengthen Cultural, Aesthetic, and Environmental aspects of surface transportation
  - Design and Construction of on-road and off-road trail facilities for pedestrians, bicyclists, and other non-motorized forms of transportation
- Funding of Design Services and Construction

## Borough of Manasquan Location of Improvements



## **Project Goals**

- Beautify the Borough's East Main Street Business District
- Promote Pedestrian Travel through the Borough
- Provide more accessible routes for pedestrians
- Improve existing pedestrian facilities in the Business District



Example Overall Streetscape Look



**Proposed Paving Pattern** 

#### **Improvement Features**

- Walkway Improvements and Beautification with Stamped and Colored Concrete
- Intersection improvements featuring new Traffic Signal with Pedestrian Crossings at East Main Street and Union Avenue (Route 71) Intersection
- Improved Pedestrian Facilities including luminaires, curb ramps, and benches
- Roadway surface improvements







Stamped Concrete Sidewalk Example



Example Traffic Signal with Pedestrian Crossing and Push Button

## Landscaping Improvements

- Improved greenery including Trees, Shrubs, Planters, and grass areas
- New Decorative Bike Rack in front of Borough Hall
- Decorative Walls including a new "Welcome to Manasquan" sign
- Decorative Trash and Recycling receptacles th