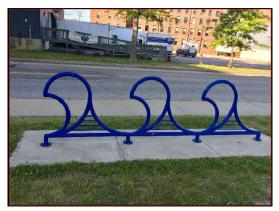

## Landscaping Improvements

- Improved greenery including Trees, Shrubs, Planters, and grass areas
- New Decorative Bike Rack in front of Borough Hall
- Decorative Walls including a new "Welcome to Manasquan" sign
- Decorative Trash and Recycling receptacles throughout Streetscape
- New LED Luminaires

Proposed Decorative Bike Rack

October Glory Red Maple

Proposed Decorative Wall and Welcome Sign

Compact Japanese Holly

Cape Breeze Switchgrass

Anthony Waterer Spirea

Overdam Feather Reed Grass