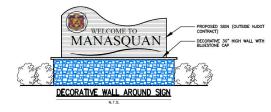

## Landscaping Improvements

- Improved greenery including Trees, Shrubs, Planters, and grass areas
- New Decorative Bike Rack in front of Borough Hall
- Decorative Walls including a new "Welcome to Manasquan" sign
- Decorative Trash and Recycling receptacles throughout Streetscape
- New LED Luminaires

Proposed Decorative Bike Rack

October Glory Red Maple

Proposed Decorative Wall and Welcome Sign

Compact Japanese Holly

Cape Breeze Switchgrass

Anthony Waterer Spirea

Overdam Feather Reed Grass