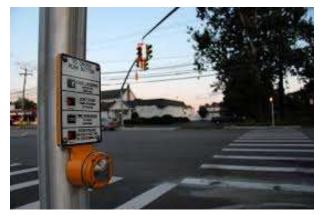

#### **Improvement Features**

- Walkway Improvements and Beautification with Stamped and Colored Concrete
- Intersection improvements featuring new Traffic Signal with Pedestrian Crossings at East Main Street and Union Avenue (Route 71) Intersection
- Improved Pedestrian Facilities including luminaires, curb ramps, and benches
- Roadway surface improvements

Stamped Concrete Sidewalk Example

Example Traffic Signal with Pedestrian Crossing and Push Button