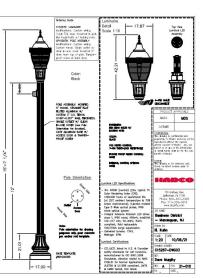

## Landscaping Improvements

- Improved greenery including Trees, Shrubs, Planters, and grass areas
- New Decorative Bike Rack in front of Borough Hall
- Decorative Walls including a new "Welcome to Manasquan" sign
- Decorative Trash and Recycling receptacles throughout Streetscape
- New LED Luminaires