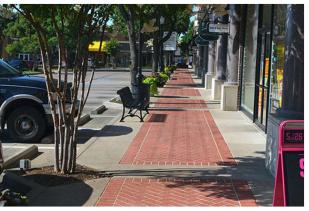

Example Overall Streetscape Look

**Proposed Paving Pattern** 

#### **Improvement Features**

- Walkway Improvements and Beautification with Stamped and Colored Concrete
- Intersection improvements featuring new Traffic Signal with Pedestrian Crossings at East Main Street and Union Avenue (Route 71) Intersection
- Improved Pedestrian Facilities including luminaires, curb ramps, and benches
- Roadway surface improvements