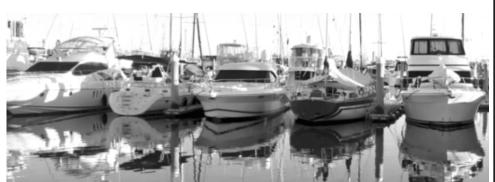

### Manasquan's Municipal Marina Totally rebuilt

## Manasquan's municipal marina has a limited number of slips available able to accomodate vessels up to 30ft in length.

- Beautiful setting along Mallard Park
- Totally rebuilt marina
- Excellent access to Manasquan Inlet
- Freshly dredged from dock through mooring piles
- New bulkhead
- New trex docks
- New mooring piles
- New water and electric service
- Parking close to boat docks
- Short walk to beach and restaurants
- Very competitive rate 12 month lease